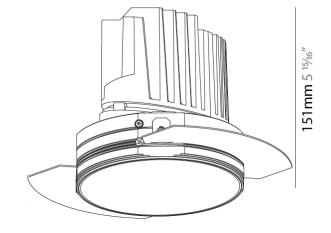

### **BIONIQ ROUND DEEP TRIMLESS**

### GENERAL

| Series: Bioniq                                                                                                                                                                                                                                                                                                                             |
|--------------------------------------------------------------------------------------------------------------------------------------------------------------------------------------------------------------------------------------------------------------------------------------------------------------------------------------------|
| Subseries: Bioniq Round Deep                                                                                                                                                                                                                                                                                                               |
| Brand: Prolicht                                                                                                                                                                                                                                                                                                                            |
| Division: Architectural                                                                                                                                                                                                                                                                                                                    |
| Mounting Type: Trimless                                                                                                                                                                                                                                                                                                                    |
| Mounting Location: Ceiling                                                                                                                                                                                                                                                                                                                 |
| Subcategory: Downlight                                                                                                                                                                                                                                                                                                                     |
| PHYSICAL                                                                                                                                                                                                                                                                                                                                   |
| Shape: Round                                                                                                                                                                                                                                                                                                                               |
| Diameter (mm): 136                                                                                                                                                                                                                                                                                                                         |
| Diameter (in): 5 ⅔                                                                                                                                                                                                                                                                                                                         |
| Height (mm): 151                                                                                                                                                                                                                                                                                                                           |
| Height (in): 5 <sup>15</sup> / <sub>16</sub>                                                                                                                                                                                                                                                                                               |
| Ceiling Thickness (mm): 10 / 12.5 / 15 / 25                                                                                                                                                                                                                                                                                                |
| Ceiling Thickness (in): 3/8 or 1/2 or 9/16 or 1                                                                                                                                                                                                                                                                                            |
| Min. Recessing Depth (mm): 170                                                                                                                                                                                                                                                                                                             |
| Min. Recessing Depth (in): 6 <sup>11</sup> / <sub>16</sub>                                                                                                                                                                                                                                                                                 |
| Light Distribution: Downlight                                                                                                                                                                                                                                                                                                              |
| Weight (kg): 1.078                                                                                                                                                                                                                                                                                                                         |
| Weight (lbs): 2.37                                                                                                                                                                                                                                                                                                                         |
| Fixture Finish: SSR / BKV / CWI / CRY / HAB / UFT / ITA / RUA / FTG / MYG /                                                                                                                                                                                                                                                                |
| LOD / PUS / FRO / FUP / KIA / POP / BLS / SPG / MEY / GOH / GUM / CHC /                                                                                                                                                                                                                                                                    |
| COM / ABZ / JAG / OBR / MOS / ROR<br>Fixture Material: Aluminum Die Cast                                                                                                                                                                                                                                                                   |
| Cut-out Measurements: 🛛 140mm / 5 1/2"                                                                                                                                                                                                                                                                                                     |
| Upon Request: Unique Ceiling Thickness                                                                                                                                                                                                                                                                                                     |
| · · · · · · · · · · · · · · · · · · ·                                                                                                                                                                                                                                                                                                      |
| ELECTRICAL                                                                                                                                                                                                                                                                                                                                 |
| Lamp Type: LED (Zhaga Standard)                                                                                                                                                                                                                                                                                                            |
| Input Wattage (W): 28                                                                                                                                                                                                                                                                                                                      |
|                                                                                                                                                                                                                                                                                                                                            |
| Total Output Wattage (W): 26.4                                                                                                                                                                                                                                                                                                             |
| Total Output Wattage (W): 26.4<br>Dimming: Tri-Mode (Non-Dimming and Phase Dimming (120Vac only)                                                                                                                                                                                                                                           |
| Total Output Wattage (W): 26.4<br>Dimming: Tri-Mode (Non-Dimming and Phase Dimming (120Vac only)<br>and 0-10V Dimming)                                                                                                                                                                                                                     |
| Total Output Wattage (W): 26.4<br>Dimming: Tri-Mode (Non-Dimming and Phase Dimming (120Vac only)<br>and 0-10V Dimming)<br>Driver Included: No                                                                                                                                                                                              |
| Total Output Wattage (W): 26.4<br>Dimming: Tri-Mode (Non-Dimming and Phase Dimming (120Vac only)<br>and 0-10V Dimming)<br>Driver Included: No<br>Driver Location: Recessed Housing                                                                                                                                                         |
| Total Output Wattage (W): 26.4         Dimming: Tri-Mode (Non-Dimming and Phase Dimming (120Vac only) and 0-10V Dimming)         Driver Included: No         Driver Location: Recessed Housing         Driver Type: Constant Current - Universal                                                                                           |
| Total Output Wattage (W): 26.4         Dimming: Tri-Mode (Non-Dimming and Phase Dimming (120Vac only) and 0-10V Dimming)         Driver Included: No         Driver Included: No         Driver Location: Recessed Housing         Driver Type: Constant Current - Universal         Driver Class: Class 2                                 |
| Total Output Wattage (W): 26.4         Dimming: Tri-Mode (Non-Dimming and Phase Dimming (120Vac only) and 0-10V Dimming)         Driver Included: No         Driver Included: No         Driver Location: Recessed Housing         Driver Type: Constant Current - Universal         Driver Class: Class 2         Housing: See components |
| Total Output Wattage (W): 26.4         Dimming: Tri-Mode (Non-Dimming and Phase Dimming (120Vac only) and 0-10V Dimming)         Driver Included: No         Driver Included: No         Driver Location: Recessed Housing         Driver Type: Constant Current - Universal         Driver Class: Class 2                                 |