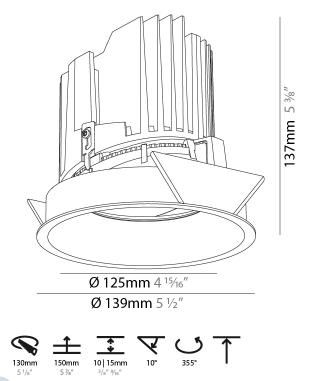

### **BIONIQ ROUND ADJUSTABLE RECESSED**

#### GENERAL

| ubseries: Bioniq Round Adjustable<br>rand: Prolicht<br>ivision: Architectural<br>ounting Type: Recessed<br>ounting Location: Ceiling<br>ubcategory: Downlight<br>HYSICAL<br>hape: Round<br>iameter (mm): 139<br>iameter (in): 5 ½<br>eight (mm): 137<br>eight (in): 5 ½<br>eiling Thickness (mm): 10 / 12.5 / 15<br>eiling Thickness (mm): 10 / 12.5 / 15<br>eiling Thickness (in): 3/8 or 1/2 or 9/16<br>in. Recessing Depth (mm): 150<br>in. Recessing Depth (in): 5 ½<br>ght Distribution: Adjustable / Downlight<br>/eight (kg): 0.836<br>/eight (lbs): 1.84<br>xture Finish: SSR / BKV / CWI / CRY / HAB / UFT / ITA / RUA / FTG / MYG /<br>DD / PUS / FRO / FUP / KIA / POP / BLS / SPG / MEY / GOH / GUM / CHC /<br>OM / ABZ / JAG / OBR / MOS / ROR<br>xture Material: Aluminum Die Cast<br>ut-out Measurements: 130mm / 5 1/8" | CENERALE                                   |      |
|-----------------------------------------------------------------------------------------------------------------------------------------------------------------------------------------------------------------------------------------------------------------------------------------------------------------------------------------------------------------------------------------------------------------------------------------------------------------------------------------------------------------------------------------------------------------------------------------------------------------------------------------------------------------------------------------------------------------------------------------------------------------------------------------------------------------------------------------|--------------------------------------------|------|
| rand: Prolicht<br>ivision: Architectural<br>ounting Type: Recessed<br>ounting Location: Ceiling<br>ubcategory: Downlight<br>HYSICAL<br>hape: Round<br>iameter (mm): 139<br>iameter (in): 5 ½<br>eight (mm): 137<br>eight (in): 5 ½<br>eiling Thickness (mm): 10 / 12.5 / 15<br>eiling Thickness (in): 3/8 or 1/2 or 9/16<br>in. Recessing Depth (mm): 150<br>in. Recessing Depth (mm): 150<br>in. Recessing Depth (in): 5 ½<br>ght Distribution: Adjustable / Downlight<br>/eight (kg): 0.836<br>/eight (lbs): 1.84<br>xture Finish: SSR / BKV / CWI / CRY / HAB / UFT / ITA / RUA / FTG / MYG /<br>DD / PUS / FRO / FUP / KIA / POP / BLS / SPG / MEY / GOH / GUM / CHC /<br>OM / ABZ / JAG / OBR / MOS / ROR<br>xture Material: Aluminum Die Cast<br>ut-out Measurements: 130mm / 5 1/8"                                              | Series: Bioniq                             |      |
| ivision: Architectural<br>ounting Type: Recessed<br>ounting Location: Ceiling<br>ubcategory: Downlight<br>HYSICAL<br>hape: Round<br>iameter (mm): 139<br>iameter (in): 5 ½<br>eight (mm): 137<br>eight (in): 5 ⅓<br>eiling Thickness (mm): 10 / 12.5 / 15<br>eiling Thickness (mm): 10 / 12.5 / 15<br>eiling Thickness (in): 3/8 or 1/2 or 9/16<br>in. Recessing Depth (mm): 150<br>in. Recessing Depth (mm): 150<br>in. Recessing Depth (in): 5 ⅓<br>ght Distribution: Adjustable / Downlight<br>/eight (kg): 0.836<br>/eight (lbs): 1.84<br>xture Finish: SSR / BKV / CWI / CRY / HAB / UFT / ITA / RUA / FTG / MYG /<br>DD / PUS / FRO / FUP / KIA / POP / BLS / SPG / MEY / GOH / GUM / CHC /<br>OM / ABZ / JAG / OBR / MOS / ROR<br>xture Material: Aluminum Die Cast<br>ut-out Measurements: 130mm / 5 1/8"                       | Subseries: Bioniq Round Adjustable         |      |
| ounting Type: Recessed<br>ounting Location: Ceiling<br>ubcategory: Downlight<br>HYSICAL<br>hape: Round<br>iameter (mm): 139<br>iameter (in): 5 ½<br>eight (mm): 137<br>eight (in): 5 ⅓<br>eiling Thickness (mm): 10 / 12.5 / 15<br>eiling Thickness (mm): 10 / 12.5 / 15<br>eiling Thickness (in): 3/8 or 1/2 or 9/16<br>in. Recessing Depth (mm): 150<br>in. Recessing Depth (mm): 150<br>in. Recessing Depth (in): 5 ⅓<br>ght Distribution: Adjustable / Downlight<br>/eight (kg): 0.836<br>/eight (lbs): 1.84<br>xture Finish: SSR / BKV / CWI / CRY / HAB / UFT / ITA / RUA / FTG / MYG /<br>DD / PUS / FRO / FUP / KIA / POP / BLS / SPG / MEY / GOH / GUM / CHC /<br>OM / ABZ / JAG / OBR / MOS / ROR<br>xture Material: Aluminum Die Cast<br>ut-out Measurements: 130mm / 5 1/8"                                                 | Brand: Prolicht                            |      |
| ounting Location: Ceiling<br>ubcategory: Downlight<br>HYSICAL<br>hape: Round<br>iameter (mm): 139<br>iameter (in): 5 ½<br>eight (mm): 137<br>eight (in): 5 ½<br>eiling Thickness (mm): 10 / 12.5 / 15<br>eiling Thickness (mm): 10 / 12.5 / 15<br>eiling Thickness (in): 3/8 or 1/2 or 9/16<br>in. Recessing Depth (mm): 150<br>in. Recessing Depth (mm): 150<br>in. Recessing Depth (in): 5 ½<br>ght Distribution: Adjustable / Downlight<br>/eight (kg): 0.836<br>/eight (lbs): 1.84<br>xture Finish: SSR / BKV / CWI / CRY / HAB / UFT / ITA / RUA / FTG / MYG /<br>DD / PUS / FRO / FUP / KIA / POP / BLS / SPG / MEY / GOH / GUM / CHC /<br>OM / ABZ / JAG / OBR / MOS / ROR<br>xture Material: Aluminum Die Cast<br>ut-out Measurements: 130mm / 5 1/8"                                                                           | Division: Architectural                    |      |
| ubcategory: Downlight         HYSICAL         hape: Round         iameter (im): 139         iameter (in): 5 ½         eight (im): 137         eight (in): 5 ½         eiling Thickness (mm): 10 / 12.5 / 15         eiling Thickness (in): 3/8 or 1/2 or 9/16         in. Recessing Depth (mm): 150         in. Recessing Depth (in): 5 ½         ght Distribution: Adjustable / Downlight         /eight (kg): 0.836         /eight (lbs): 1.84         xture Finish: SSR / BKV / CWI / CRY / HAB / UFT / ITA / RUA / FTG / MYG / DD / PUS / FRO / FUP / KIA / POP / BLS / SPG / MEY / GOH / GUM / CHC / OM / ABZ / JAG / OBR / MOS / ROR         xture Material: Aluminum Die Cast         ut-out Measurements: 130mm / 5 1/8"                                                                                                        | Mounting Type: Recessed                    |      |
| HYSICAL<br>hape: Round<br>iameter (mm): 139<br>iameter (in): 5 ½<br>eight (in): 5 ½<br>eight (in): 5 ½<br>eiling Thickness (mm): 10 / 12.5 / 15<br>eiling Thickness (in): 3/8 or 1/2 or 9/16<br>in. Recessing Depth (mm): 150<br>in. Recessing Depth (in): 5 ½<br>ght Distribution: Adjustable / Downlight<br>/eight (kg): 0.836<br>/eight (lbs): 1.84<br>xture Finish: SSR / BKV / CWI / CRY / HAB / UFT / ITA / RUA / FTG / MYG /<br>DD / PUS / FRO / FUP / KIA / POP / BLS / SPG / MEY / GOH / GUM / CHC /<br>OM / ABZ / JAG / OBR / MOS / ROR<br>xture Material: Aluminum Die Cast<br>ut-out Measurements: 130mm / 5 1/8"                                                                                                                                                                                                           | Mounting Location: Ceiling                 |      |
| hape: Round<br>iameter (mm): 139<br>iameter (in): 5 <sup>1</sup> / <sub>2</sub><br>eight (mm): 137<br>eight (in): 5 <sup>3</sup> / <sub>8</sub><br>eiling Thickness (mm): 10 / 12.5 / 15<br>eiling Thickness (in): 3/8 or 1/2 or 9/16<br>in. Recessing Depth (mm): 150<br>in. Recessing Depth (in): 5 <sup>7</sup> / <sub>8</sub><br>ght Distribution: Adjustable / Downlight<br>/eight (kg): 0.836<br>/eight (lbs): 1.84<br>xture Finish: SSR / BKV / CWI / CRY / HAB / UFT / ITA / RUA / FTG / MYG /<br>DD / PUS / FRO / FUP / KIA / POP / BLS / SPG / MEY / GOH / GUM / CHC /<br>OM / ABZ / JAG / OBR / MOS / ROR<br>xture Material: Aluminum Die Cast<br>ut-out Measurements: 130mm / 5 1/8"                                                                                                                                        | Subcategory: Downlight                     |      |
| iameter (mm): 139<br>iameter (in): $5\frac{1}{2}$<br>eight (mm): 137<br>eight (in): $5\frac{3}{6}$<br>eiling Thickness (mm): 10 / 12.5 / 15<br>eiling Thickness (in): 3/8 or 1/2 or 9/16<br>in. Recessing Depth (mm): 150<br>in. Recessing Depth (in): $5\frac{7}{6}$<br>ght Distribution: Adjustable / Downlight<br>leight (kg): 0.836<br>leight (lbs): 1.84<br>xture Finish: SSR / BKV / CWI / CRY / HAB / UFT / ITA / RUA / FTG / MYG /<br>DD / PUS / FRO / FUP / KIA / POP / BLS / SPG / MEY / GOH / GUM / CHC /<br>OM / ABZ / JAG / OBR / MOS / ROR<br>xture Material: Aluminum Die Cast<br>ut-out Measurements: 130mm / 5 1/8"                                                                                                                                                                                                    | PHYSICAL                                   |      |
| iameter (in): $5\frac{1}{2}$<br>eight (mm): 137<br>eight (in): $5\frac{3}{6}$<br>eiling Thickness (mm): 10 / 12.5 / 15<br>eiling Thickness (in): 3/8 or 1/2 or 9/16<br>in. Recessing Depth (mm): 150<br>in. Recessing Depth (in): $5\frac{7}{6}$<br>ght Distribution: Adjustable / Downlight<br>leight (kg): 0.836<br>leight (lbs): 1.84<br>xture Finish: SSR / BKV / CWI / CRY / HAB / UFT / ITA / RUA / FTG / MYG /<br>DD / PUS / FRO / FUP / KIA / POP / BLS / SPG / MEY / GOH / GUM / CHC /<br>OM / ABZ / JAG / OBR / MOS / ROR<br>xture Material: Aluminum Die Cast<br>ut-out Measurements: 130mm / 5 1/8"                                                                                                                                                                                                                         | Shape: Round                               |      |
| eight (m): 137<br>eight (in): 5 $\frac{3}{8}$<br>eiling Thickness (m): 10 / 12.5 / 15<br>eiling Thickness (in): 3/8 or 1/2 or 9/16<br>in. Recessing Depth (mm): 150<br>in. Recessing Depth (in): 5 $\frac{7}{8}$<br>ght Distribution: Adjustable / Downlight<br>feight (kg): 0.836<br>feight (lbs): 1.84<br>xture Finish: SSR / BKV / CWI / CRY / HAB / UFT / ITA / RUA / FTG / MYG /<br>DD / PUS / FRO / FUP / KIA / POP / BLS / SPG / MEY / GOH / GUM / CHC /<br>OM / ABZ / JAG / OBR / MOS / ROR<br>xture Material: Aluminum Die Cast<br>ut-out Measurements: 130mm / 5 1/8"                                                                                                                                                                                                                                                         | Diameter (mm): 139                         |      |
| eight (in): 5 $\frac{3}{6}$<br>eiling Thickness (mm): 10 / 12.5 / 15<br>eiling Thickness (in): 3/8 or 1/2 or 9/16<br>in. Recessing Depth (mm): 150<br>in. Recessing Depth (in): 5 $\frac{7}{6}$<br>ght Distribution: Adjustable / Downlight<br>//eight (kg): 0.836<br>//eight (lbs): 1.84<br>xture Finish: SSR / BKV / CWI / CRY / HAB / UFT / ITA / RUA / FTG / MYG /<br>DD / PUS / FRO / FUP / KIA / POP / BLS / SPG / MEY / GOH / GUM / CHC /<br>OM / ABZ / JAG / OBR / MOS / ROR<br>xture Material: Aluminum Die Cast<br>ut-out Measurements: 130mm / 5 1/8"                                                                                                                                                                                                                                                                        | Diameter (in): 5 ½                         |      |
| eiling Thickness (mm): 10 / 12.5 / 15<br>eiling Thickness (in): 3/8 or 1/2 or 9/16<br>in. Recessing Depth (mm): 150<br>in. Recessing Depth (in): 5 $\frac{7}{8}$<br>ight Distribution: Adjustable / Downlight<br>leight (kg): 0.836<br>leight (lbs): 1.84<br>xture Finish: SSR / BKV / CWI / CRY / HAB / UFT / ITA / RUA / FTG / MYG /<br>DD / PUS / FRO / FUP / KIA / POP / BLS / SPG / MEY / GOH / GUM / CHC /<br>OM / ABZ / JAG / OBR / MOS / ROR<br>xture Material: Aluminum Die Cast<br>ut-out Measurements: 130mm / 5 1/8"                                                                                                                                                                                                                                                                                                        | Height (mm): 137                           |      |
| eiling Thickness (in): 3/8 or 1/2 or 9/16<br>in. Recessing Depth (mm): 150<br>in. Recessing Depth (in): 5 $\frac{7}{8}$<br>ght Distribution: Adjustable / Downlight<br>leight (kg): 0.836<br>leight (lbs): 1.84<br>xture Finish: SSR / BKV / CWI / CRY / HAB / UFT / ITA / RUA / FTG / MYG /<br>DD / PUS / FRO / FUP / KIA / POP / BLS / SPG / MEY / GOH / GUM / CHC /<br>OM / ABZ / JAG / OBR / MOS / ROR<br>xture Material: Aluminum Die Cast<br>ut-out Measurements: 130mm / 5 1/8"                                                                                                                                                                                                                                                                                                                                                  | Height (in): $5\frac{3}{8}$                |      |
| in. Recessing Depth (mm): 150<br>in. Recessing Depth (in): 5 $\frac{7}{8}$<br>ight Distribution: Adjustable / Downlight<br>(eight (kg): 0.836<br>(eight (lbs): 1.84<br>xture Finish: SSR / BKV / CWI / CRY / HAB / UFT / ITA / RUA / FTG / MYG /<br>DD / PUS / FRO / FUP / KIA / POP / BLS / SPG / MEY / GOH / GUM / CHC /<br>OM / ABZ / JAG / OBR / MOS / ROR<br>xture Material: Aluminum Die Cast<br>ut-out Measurements: 130mm / 5 1/8"                                                                                                                                                                                                                                                                                                                                                                                              | Ceiling Thickness (mm): 10 / 12.5 / 15     |      |
| in. Recessing Depth (in): 5 <sup>7</sup> / <sub>8</sub><br>ght Distribution: Adjustable / Downlight<br>/eight (kg): 0.836<br>/eight (lbs): 1.84<br>xture Finish: SSR / BKV / CWI / CRY / HAB / UFT / ITA / RUA / FTG / MYG /<br>DD / PUS / FRO / FUP / KIA / POP / BLS / SPG / MEY / GOH / GUM / CHC /<br>OM / ABZ / JAG / OBR / MOS / ROR<br>xture Material: Aluminum Die Cast<br>ut-out Measurements: 130mm / 5 1/8"                                                                                                                                                                                                                                                                                                                                                                                                                  | Ceiling Thickness (in): 3/8 or 1/2 or 9/16 |      |
| ght Distribution: Adjustable / Downlight<br>/eight (kg): 0.836<br>/eight (lbs): 1.84<br>xture Finish: SSR / BKV / CWI / CRY / HAB / UFT / ITA / RUA / FTG / MYG /<br>DD / PUS / FRO / FUP / KIA / POP / BLS / SPG / MEY / GOH / GUM / CHC /<br>OM / ABZ / JAG / OBR / MOS / ROR<br>xture Material: Aluminum Die Cast<br>ut-out Measurements: 130mm / 5 1/8"                                                                                                                                                                                                                                                                                                                                                                                                                                                                             | Min. Recessing Depth (mm): 150             |      |
| eight (kg): 0.836<br>/eight (lbs): 1.84<br>xture Finish: SSR / BKV / CWI / CRY / HAB / UFT / ITA / RUA / FTG / MYG /<br>DD / PUS / FRO / FUP / KIA / POP / BLS / SPG / MEY / GOH / GUM / CHC /<br>OM / ABZ / JAG / OBR / MOS / ROR<br>xture Material: Aluminum Die Cast<br>ut-out Measurements: 130mm / 5 1/8"                                                                                                                                                                                                                                                                                                                                                                                                                                                                                                                          | Min. Recessing Depth (in): $5\frac{7}{8}$  |      |
| eight (lbs): 1.84<br>xture Finish: SSR / BKV / CWI / CRY / HAB / UFT / ITA / RUA / FTG / MYG /<br>DD / PUS / FRO / FUP / KIA / POP / BLS / SPG / MEY / GOH / GUM / CHC /<br>OM / ABZ / JAG / OBR / MOS / ROR<br>xture Material: Aluminum Die Cast<br>ut-out Measurements: 130mm / 5 1/8"                                                                                                                                                                                                                                                                                                                                                                                                                                                                                                                                                | Light Distribution: Adjustable / Downlight |      |
| xture Finish: SSR / BKV / CWI / CRY / HAB / UFT / ITA / RUA / FTG / MYG /<br>DD / PUS / FRO / FUP / KIA / POP / BLS / SPG / MEY / GOH / GUM / CHC /<br>OM / ABZ / JAG / OBR / MOS / ROR<br>xture Material: Aluminum Die Cast<br>ut-out Measurements: 130mm / 5 1/8"                                                                                                                                                                                                                                                                                                                                                                                                                                                                                                                                                                     | Weight (kg): 0.836                         |      |
| DD / PUS / FRO / FUP / KIA / POP / BLS / SPG / MEY / GOH / GUM / CHC /<br>OM / ABZ / JAG / OBR / MOS / ROR<br>xture Material: Aluminum Die Cast<br>ut-out Measurements: 130mm / 5 1/8"                                                                                                                                                                                                                                                                                                                                                                                                                                                                                                                                                                                                                                                  | Weight (lbs): 1.84                         |      |
| OM / ABZ / JAG / OBR / MOS / ROR<br>xture Material: Aluminum Die Cast<br>ut-out Measurements: 130mm / 5 1/8"                                                                                                                                                                                                                                                                                                                                                                                                                                                                                                                                                                                                                                                                                                                            |                                            |      |
| xture Material: Aluminum Die Cast<br>ut-out Measurements: 130mm / 5 1/8"                                                                                                                                                                                                                                                                                                                                                                                                                                                                                                                                                                                                                                                                                                                                                                |                                            | HC / |
| ut-out Measurements: 130mm / 5 1/8"                                                                                                                                                                                                                                                                                                                                                                                                                                                                                                                                                                                                                                                                                                                                                                                                     |                                            |      |
| , ,                                                                                                                                                                                                                                                                                                                                                                                                                                                                                                                                                                                                                                                                                                                                                                                                                                     |                                            |      |
| LECTRICAL                                                                                                                                                                                                                                                                                                                                                                                                                                                                                                                                                                                                                                                                                                                                                                                                                               | Cut-out measurements: 130mm / 5 1/8"       |      |
|                                                                                                                                                                                                                                                                                                                                                                                                                                                                                                                                                                                                                                                                                                                                                                                                                                         | ELECTRICAL                                 |      |