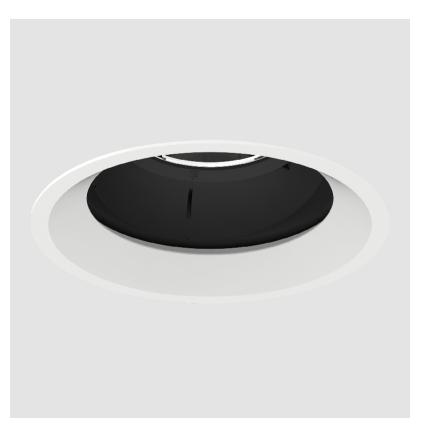

### **BIONIQ ROUND ADJUSTABLE TRIMLESS**

#### GENERAL Series: Bio

| GENERAL                                                                     |
|-----------------------------------------------------------------------------|
| Series: Bioniq                                                              |
| Subseries: Bioniq Round Adjustable                                          |
| Brand: Prolicht                                                             |
| Division: Architectural                                                     |
| Mounting Type: Trimless                                                     |
| Mounting Location: Ceiling                                                  |
| Subcategory: Downlight                                                      |
| PHYSICAL                                                                    |
| Shape: Round                                                                |
| Diameter (mm): 136                                                          |
| Diameter (in): 5 <sup>3</sup> / <sub>8</sub>                                |
| Height (mm): 136                                                            |
| Height (in): $5\frac{3}{8}$                                                 |
| Ceiling Thickness (mm): 10 / 12.5 / 15 / 25                                 |
| Ceiling Thickness (in): 3/8 or 1/2 or 9/16 or 1                             |
| Min. Recessing Depth (mm): 150                                              |
| Min. Recessing Depth (in): $5\frac{7}{8}$                                   |
| Light Distribution: Adjustable / Downlight                                  |
| Weight (kg): 1.024                                                          |
| Weight (lbs): 2.25                                                          |
| Fixture Finish: SSR / BKV / CWI / CRY / HAB / UFT / ITA / RUA / FTG / MYG / |
| LOD / PUS / FRO / FUP / KIA / POP / BLS / SPG / MEY / GOH / GUM / CHC /     |
| COM / ABZ / JAG / OBR / MOS / ROR                                           |
| Fixture Material: Aluminum Die Cast                                         |
| Cut-out Measurements: 2 140mm / 5 1/2"                                      |
| Upon Request: Unique Ceiling Thickness                                      |
| ELECTRICAL                                                                  |
| Lamp Type: LED (Zhaga Standard)                                             |
| Input Wattage (W): 28.6                                                     |
| Total Output Wattage (W): 26.4                                              |
| Dimming: Tri-Mode (Non-Dimming and Phase Dimming (120Vac only)              |
| and 0-10V Dimming)                                                          |
| Driver Included: No                                                         |
| Driver Location: Recessed Housing                                           |
| Driver Type: Constant Current - Universal                                   |
| Driver Class: Class 2                                                       |
| Housing: See components                                                     |
| Input Voltage (V): 120 - 277                                                |
| Constant Current (MA): 700                                                  |
| LED                                                                         |
| Number of LEDg 1                                                            |