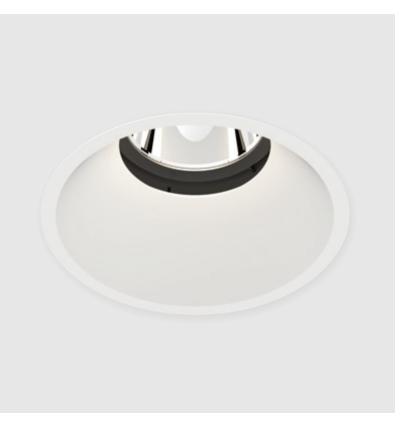

### **BIONIQ ROUND ADJUSTABLE TRIMLESS**

#### GENERAL Series: Bio

| GENERAL                                                                     |
|-----------------------------------------------------------------------------|
| Series: Bioniq                                                              |
| Subseries: Bioniq Round Adjustable                                          |
| Brand: Prolicht                                                             |
| Division: Architectural                                                     |
| Mounting Type: Trimless                                                     |
| Mounting Location: Ceiling                                                  |
| Subcategory: Downlight                                                      |
| PHYSICAL                                                                    |
| Shape: Round                                                                |
| Diameter (mm): 136                                                          |
| Diameter (in): 5 <sup>3</sup> / <sub>8</sub>                                |
| Height (mm): 136                                                            |
| Height (in): $5\frac{3}{8}$                                                 |
| Ceiling Thickness (mm): 10 / 12.5 / 15 / 25                                 |
| Ceiling Thickness (in): 3/8 or 1/2 or 9/16 or 1                             |
| Min. Recessing Depth (mm): 150                                              |
| Min. Recessing Depth (in): $5\frac{7}{8}$                                   |
| Light Distribution: Adjustable / Downlight                                  |
| Weight (kg): 1.024                                                          |
| Weight (lbs): 2.25                                                          |
| Fixture Finish: SSR / BKV / CWI / CRY / HAB / UFT / ITA / RUA / FTG / MYG / |
| LOD / PUS / FRO / FUP / KIA / POP / BLS / SPG / MEY / GOH / GUM / CHC /     |
| COM / ABZ / JAG / OBR / MOS / ROR                                           |
| Fixture Material: Aluminum Die Cast                                         |
| Cut-out Measurements: 2 140mm / 5 1/2"                                      |
| Upon Request: Unique Ceiling Thickness                                      |
| ELECTRICAL                                                                  |
| Lamp Type: LED (Zhaga Standard)                                             |
| Input Wattage (W): 28.6                                                     |
| Total Output Wattage (W): 26.4                                              |
| Dimming: Tri-Mode (Non-Dimming and Phase Dimming (120Vac only)              |
| and 0-10V Dimming)                                                          |
| Driver Included: No                                                         |
| Driver Location: Recessed Housing                                           |
| Driver Type: Constant Current - Universal                                   |
| Driver Class: Class 2                                                       |
| Housing: See components                                                     |
| Input Voltage (V): 120 - 277                                                |
| Constant Current (MA): 700                                                  |
| LED                                                                         |
| Number of LEDg 1                                                            |