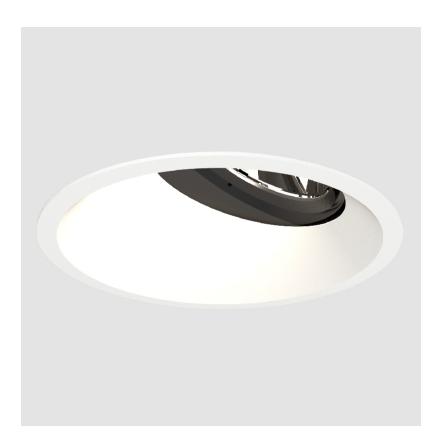

#### LED

| Number | of | LEDs: 1 |
|--------|----|---------|
|        |    |         |

| Color Temperature (°K): 2700 / 3000 / 3500 / 4000    |
|------------------------------------------------------|
| Max. Delivered Lumen (lm): 2320 / 2380 / 2499 / 2550 |
| Nominal Lumen (lm): 3210 / 3290 / 3459 / 3530        |
| CRI: >90 CRI                                         |
| Lamp Life (hrs): 50000                               |
|                                                      |

#### OPTICAL

Reflector°: 20 / 25 / 40

### Adjustability: Fixed

#### RATINGS AND CERTIFICATIONS

| Certified By: Certified for North American Standards |  |
|------------------------------------------------------|--|
| IP rating: IP20                                      |  |

| - |  |  |  |
|---|--|--|--|





Ø 125mm 4 15/16"

Ø 139mm 5 1/2"



126mm 4<sup>15/16"</sup>

Page 13/16

Zaneen Group Inc. © 2024, T 1800-388-3382, F 416-247-9319, www.zaneen.com

Available for International specifications by adding 'INT' at the end of the existing Model #. For assistance on 'custom' specifications, contact zteam@zaneen.com.

## **BIONIQ ROUND WALLWASH RECESSED**

A35341-

| PRUJECT   |
|-----------|
| ТҮРЕ      |
| SPECIFIER |
| QUANTITY  |
| DATE      |
|           |



Zaneen Group Inc. © 2024, T 1800-388-3382, F 416-247-9319, www.zaneen.com

Available for International specifications by adding 'INT' at the end of the existing Model #. For assistance on 'custom' specifications, contact zteam@zaneen.com. In a constant effort to supply the best product, we reserve the right to change specifications