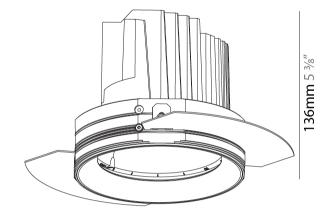

#### GENERAL Series: Bio

| GENERAL                                                                     |
|-----------------------------------------------------------------------------|
| Series: Bioniq                                                              |
| Subseries: Bioniq Round Adjustable                                          |
| Brand: Prolicht                                                             |
| Division: Architectural                                                     |
| Mounting Type: Trimless                                                     |
| Mounting Location: Ceiling                                                  |
| Subcategory: Downlight                                                      |
| PHYSICAL                                                                    |
| Shape: Round                                                                |
| Diameter (mm): 136                                                          |
| Diameter (in): 5 <sup>3</sup> / <sub>8</sub>                                |
| Height (mm): 136                                                            |
| Height (in): $5\frac{3}{8}$                                                 |
| Ceiling Thickness (mm): 10 / 12.5 / 15 / 25                                 |
| Ceiling Thickness (in): 3/8 or 1/2 or 9/16 or 1                             |
| Min. Recessing Depth (mm): 150                                              |
| Min. Recessing Depth (in): $5\frac{7}{8}$                                   |
| Light Distribution: Adjustable / Downlight                                  |
| Weight (kg): 1.024                                                          |
| Weight (lbs): 2.25                                                          |
| Fixture Finish: SSR / BKV / CWI / CRY / HAB / UFT / ITA / RUA / FTG / MYG / |
| LOD / PUS / FRO / FUP / KIA / POP / BLS / SPG / MEY / GOH / GUM / CHC /     |
| COM / ABZ / JAG / OBR / MOS / ROR                                           |
| Fixture Material: Aluminum Die Cast                                         |
| Cut-out Measurements: 2 140mm / 5 1/2"                                      |
| Upon Request: Unique Ceiling Thickness                                      |
| ELECTRICAL                                                                  |
| Lamp Type: LED (Zhaga Standard)                                             |
| Input Wattage (W): 28.6                                                     |
| Total Output Wattage (W): 26.4                                              |
| Dimming: Tri-Mode (Non-Dimming and Phase Dimming (120Vac only)              |
| and 0-10V Dimming)                                                          |
| Driver Included: No                                                         |
| Driver Location: Recessed Housing                                           |
| Driver Type: Constant Current - Universal                                   |
| Driver Class: Class 2                                                       |
| Housing: See components                                                     |
| Input Voltage (V): 120 - 277                                                |
| Constant Current (MA): 700                                                  |
| LED                                                                         |
| Number of LEDg 1                                                            |

#### 

| PROJECT   |  |  |  |
|-----------|--|--|--|
| TYPE      |  |  |  |
| SPECIFIER |  |  |  |
| QUANTITY  |  |  |  |
| DATE      |  |  |  |

Ø 136mm 5 3/8"

Page 1/16