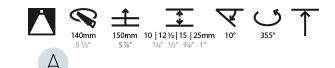

#### GENERAL Series: Bio

| GENERAL                                                                     |
|-----------------------------------------------------------------------------|
| Series: Bioniq                                                              |
| Subseries: Bioniq Round Adjustable                                          |
| Brand: Prolicht                                                             |
| Division: Architectural                                                     |
| Mounting Type: Trimless                                                     |
| Mounting Location: Ceiling                                                  |
| Subcategory: Downlight                                                      |
| PHYSICAL                                                                    |
| Shape: Round                                                                |
| Diameter (mm): 136                                                          |
| Diameter (in): 5 <sup>3</sup> / <sub>8</sub>                                |
| Height (mm): 136                                                            |
| Height (in): $5\frac{3}{8}$                                                 |
| Ceiling Thickness (mm): 10 / 12.5 / 15 / 25                                 |
| Ceiling Thickness (in): 3/8 or 1/2 or 9/16 or 1                             |
| Min. Recessing Depth (mm): 150                                              |
| Min. Recessing Depth (in): $5\frac{7}{8}$                                   |
| Light Distribution: Adjustable / Downlight                                  |
| Weight (kg): 1.024                                                          |
| Weight (lbs): 2.25                                                          |
| Fixture Finish: SSR / BKV / CWI / CRY / HAB / UFT / ITA / RUA / FTG / MYG / |
| LOD / PUS / FRO / FUP / KIA / POP / BLS / SPG / MEY / GOH / GUM / CHC /     |
| COM / ABZ / JAG / OBR / MOS / ROR                                           |
| Fixture Material: Aluminum Die Cast                                         |
| Cut-out Measurements: 2 140mm / 5 1/2"                                      |
| Upon Request: Unique Ceiling Thickness                                      |
| ELECTRICAL                                                                  |
| Lamp Type: LED (Zhaga Standard)                                             |
| Input Wattage (W): 28.6                                                     |
| Total Output Wattage (W): 26.4                                              |
| Dimming: Tri-Mode (Non-Dimming and Phase Dimming (120Vac only)              |
| and 0-10V Dimming)                                                          |
| Driver Included: No                                                         |
| Driver Location: Recessed Housing                                           |
| Driver Type: Constant Current - Universal                                   |
| Driver Class: Class 2                                                       |
| Housing: See components                                                     |
| Input Voltage (V): 120 - 277                                                |
| Constant Current (MA): 700                                                  |
| LED                                                                         |
| Number of LEDg 1                                                            |

Adjustability: Rotational 355°; Tilt 30° Upon Request: Special Beam Angles

RATINGS AND CERTIFICATIONS Zaneen Group Inc. © 2024, T 1800-388-3382, F 416-247-9319, www.zaneen.com Certified By: Certified for North American Standards Available for International specifications by adding 'INT' at the end of the existing Model #. For assistance on 'custom' specifications, contact zteam@zaneen.com. IParother The Standards Standards are found at zaneen.com and the existing Model #. For assistance on 'custom' specifications, contact zteam@zaneen.com. IParother The Standards are found at zaneen.com