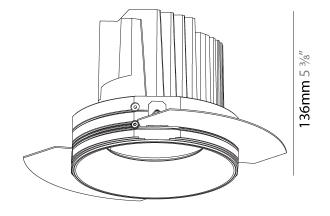

#### GENERAL Series: Bio

| GENERAL                                                                     |
|-----------------------------------------------------------------------------|
| Series: Bioniq                                                              |
| Subseries: Bioniq Round Adjustable                                          |
| Brand: Prolicht                                                             |
| Division: Architectural                                                     |
| Mounting Type: Trimless                                                     |
| Mounting Location: Ceiling                                                  |
| Subcategory: Downlight                                                      |
| PHYSICAL                                                                    |
| Shape: Round                                                                |
| Diameter (mm): 136                                                          |
| Diameter (in): 5 <sup>3</sup> / <sub>8</sub>                                |
| Height (mm): 136                                                            |
| Height (in): $5\frac{3}{8}$                                                 |
| Ceiling Thickness (mm): 10 / 12.5 / 15 / 25                                 |
| Ceiling Thickness (in): 3/8 or 1/2 or 9/16 or 1                             |
| Min. Recessing Depth (mm): 150                                              |
| Min. Recessing Depth (in): $5\frac{7}{8}$                                   |
| Light Distribution: Adjustable / Downlight                                  |
| Weight (kg): 1.024                                                          |
| Weight (lbs): 2.25                                                          |
| Fixture Finish: SSR / BKV / CWI / CRY / HAB / UFT / ITA / RUA / FTG / MYG / |
| LOD / PUS / FRO / FUP / KIA / POP / BLS / SPG / MEY / GOH / GUM / CHC /     |
| COM / ABZ / JAG / OBR / MOS / ROR                                           |
| Fixture Material: Aluminum Die Cast                                         |
| Cut-out Measurements: 2 140mm / 5 1/2"                                      |
| Upon Request: Unique Ceiling Thickness                                      |
| ELECTRICAL                                                                  |
| Lamp Type: LED (Zhaga Standard)                                             |
| Input Wattage (W): 28.6                                                     |
| Total Output Wattage (W): 26.4                                              |
| Dimming: Tri-Mode (Non-Dimming and Phase Dimming (120Vac only)              |
| and 0-10V Dimming)                                                          |
| Driver Included: No                                                         |
| Driver Location: Recessed Housing                                           |
| Driver Type: Constant Current - Universal                                   |
| Driver Class: Class 2                                                       |
| Housing: See components                                                     |
| Input Voltage (V): 120 - 277                                                |
| Constant Current (MA): 700                                                  |
| LED                                                                         |
| Number of LEDg 1                                                            |

#### 

| PROJECT   |  |  |  |
|-----------|--|--|--|
| TYPE      |  |  |  |
| SPECIFIER |  |  |  |
| QUANTITY  |  |  |  |
| DATE      |  |  |  |

Ø 136mm 5 3/8"

Page 1/16