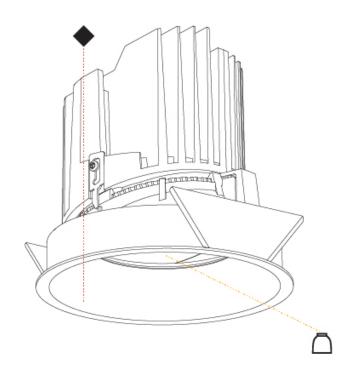

### **BIONIQ ROUND ADJUSTABLE RECESSED**

#### GENERAL

| ubseries: Bioniq Round Adjustable<br>rand: Prolicht<br>ivision: Architectural<br>ounting Type: Recessed<br>ounting Location: Ceiling<br>ubcategory: Downlight<br>HYSICAL<br>hape: Round<br>iameter (mm): 139<br>iameter (in): 5 ½<br>eight (mm): 137<br>eight (in): 5 ½<br>eiling Thickness (mm): 10 / 12.5 / 15<br>eiling Thickness (mm): 10 / 12.5 / 15<br>eiling Thickness (in): 3/8 or 1/2 or 9/16<br>in. Recessing Depth (mm): 150<br>in. Recessing Depth (in): 5 ½<br>ght Distribution: Adjustable / Downlight<br>/eight (kg): 0.836<br>/eight (lbs): 1.84<br>xture Finish: SSR / BKV / CWI / CRY / HAB / UFT / ITA / RUA / FTG / MYG /<br>DD / PUS / FRO / FUP / KIA / POP / BLS / SPG / MEY / GOH / GUM / CHC /<br>OM / ABZ / JAG / OBR / MOS / ROR<br>xture Material: Aluminum Die Cast<br>ut-out Measurements: 130mm / 5 1/8" | CENERALE                                   |      |
|-----------------------------------------------------------------------------------------------------------------------------------------------------------------------------------------------------------------------------------------------------------------------------------------------------------------------------------------------------------------------------------------------------------------------------------------------------------------------------------------------------------------------------------------------------------------------------------------------------------------------------------------------------------------------------------------------------------------------------------------------------------------------------------------------------------------------------------------|--------------------------------------------|------|
| rand: Prolicht<br>ivision: Architectural<br>ounting Type: Recessed<br>ounting Location: Ceiling<br>ubcategory: Downlight<br>HYSICAL<br>hape: Round<br>iameter (mm): 139<br>iameter (in): 5 ½<br>eight (mm): 137<br>eight (in): 5 ½<br>eiling Thickness (mm): 10 / 12.5 / 15<br>eiling Thickness (in): 3/8 or 1/2 or 9/16<br>in. Recessing Depth (mm): 150<br>in. Recessing Depth (mm): 150<br>in. Recessing Depth (in): 5 ½<br>ght Distribution: Adjustable / Downlight<br>/eight (kg): 0.836<br>/eight (lbs): 1.84<br>xture Finish: SSR / BKV / CWI / CRY / HAB / UFT / ITA / RUA / FTG / MYG /<br>DD / PUS / FRO / FUP / KIA / POP / BLS / SPG / MEY / GOH / GUM / CHC /<br>OM / ABZ / JAG / OBR / MOS / ROR<br>xture Material: Aluminum Die Cast<br>ut-out Measurements: 130mm / 5 1/8"                                              | Series: Bioniq                             |      |
| ivision: Architectural<br>ounting Type: Recessed<br>ounting Location: Ceiling<br>ubcategory: Downlight<br>HYSICAL<br>hape: Round<br>iameter (mm): 139<br>iameter (in): 5 ½<br>eight (mm): 137<br>eight (in): 5 ⅓<br>eiling Thickness (mm): 10 / 12.5 / 15<br>eiling Thickness (mm): 10 / 12.5 / 15<br>eiling Thickness (in): 3/8 or 1/2 or 9/16<br>in. Recessing Depth (mm): 150<br>in. Recessing Depth (mm): 150<br>in. Recessing Depth (in): 5 ⅓<br>ght Distribution: Adjustable / Downlight<br>/eight (kg): 0.836<br>/eight (lbs): 1.84<br>xture Finish: SSR / BKV / CWI / CRY / HAB / UFT / ITA / RUA / FTG / MYG /<br>DD / PUS / FRO / FUP / KIA / POP / BLS / SPG / MEY / GOH / GUM / CHC /<br>OM / ABZ / JAG / OBR / MOS / ROR<br>xture Material: Aluminum Die Cast<br>ut-out Measurements: 130mm / 5 1/8"                       | Subseries: Bioniq Round Adjustable         |      |
| ounting Type: Recessed<br>ounting Location: Ceiling<br>ubcategory: Downlight<br>HYSICAL<br>hape: Round<br>iameter (mm): 139<br>iameter (in): 5 ½<br>eight (mm): 137<br>eight (in): 5 ⅓<br>eiling Thickness (mm): 10 / 12.5 / 15<br>eiling Thickness (mm): 10 / 12.5 / 15<br>eiling Thickness (in): 3/8 or 1/2 or 9/16<br>in. Recessing Depth (mm): 150<br>in. Recessing Depth (mm): 150<br>in. Recessing Depth (in): 5 ⅓<br>ght Distribution: Adjustable / Downlight<br>/eight (kg): 0.836<br>/eight (lbs): 1.84<br>xture Finish: SSR / BKV / CWI / CRY / HAB / UFT / ITA / RUA / FTG / MYG /<br>DD / PUS / FRO / FUP / KIA / POP / BLS / SPG / MEY / GOH / GUM / CHC /<br>OM / ABZ / JAG / OBR / MOS / ROR<br>xture Material: Aluminum Die Cast<br>ut-out Measurements: 130mm / 5 1/8"                                                 | Brand: Prolicht                            |      |
| ounting Location: Ceiling<br>ubcategory: Downlight<br>HYSICAL<br>hape: Round<br>iameter (mm): 139<br>iameter (in): 5 ½<br>eight (mm): 137<br>eight (in): 5 ½<br>eiling Thickness (mm): 10 / 12.5 / 15<br>eiling Thickness (mm): 10 / 12.5 / 15<br>eiling Thickness (in): 3/8 or 1/2 or 9/16<br>in. Recessing Depth (mm): 150<br>in. Recessing Depth (mm): 150<br>in. Recessing Depth (in): 5 ½<br>ght Distribution: Adjustable / Downlight<br>/eight (kg): 0.836<br>/eight (lbs): 1.84<br>xture Finish: SSR / BKV / CWI / CRY / HAB / UFT / ITA / RUA / FTG / MYG /<br>DD / PUS / FRO / FUP / KIA / POP / BLS / SPG / MEY / GOH / GUM / CHC /<br>OM / ABZ / JAG / OBR / MOS / ROR<br>xture Material: Aluminum Die Cast<br>ut-out Measurements: 130mm / 5 1/8"                                                                           | Division: Architectural                    |      |
| ubcategory: Downlight         HYSICAL         hape: Round         iameter (im): 139         iameter (in): 5 ½         eight (im): 137         eight (in): 5 ½         eiling Thickness (mm): 10 / 12.5 / 15         eiling Thickness (in): 3/8 or 1/2 or 9/16         in. Recessing Depth (mm): 150         in. Recessing Depth (in): 5 ½         ght Distribution: Adjustable / Downlight         /eight (kg): 0.836         /eight (lbs): 1.84         xture Finish: SSR / BKV / CWI / CRY / HAB / UFT / ITA / RUA / FTG / MYG / DD / PUS / FRO / FUP / KIA / POP / BLS / SPG / MEY / GOH / GUM / CHC / OM / ABZ / JAG / OBR / MOS / ROR         xture Material: Aluminum Die Cast         ut-out Measurements: 130mm / 5 1/8"                                                                                                        | Mounting Type: Recessed                    |      |
| HYSICAL<br>hape: Round<br>iameter (mm): 139<br>iameter (in): 5 ½<br>eight (in): 5 ½<br>eight (in): 5 ½<br>eiling Thickness (mm): 10 / 12.5 / 15<br>eiling Thickness (in): 3/8 or 1/2 or 9/16<br>in. Recessing Depth (mm): 150<br>in. Recessing Depth (in): 5 ½<br>ght Distribution: Adjustable / Downlight<br>/eight (kg): 0.836<br>/eight (lbs): 1.84<br>xture Finish: SSR / BKV / CWI / CRY / HAB / UFT / ITA / RUA / FTG / MYG /<br>DD / PUS / FRO / FUP / KIA / POP / BLS / SPG / MEY / GOH / GUM / CHC /<br>OM / ABZ / JAG / OBR / MOS / ROR<br>xture Material: Aluminum Die Cast<br>ut-out Measurements: 130mm / 5 1/8"                                                                                                                                                                                                           | Mounting Location: Ceiling                 |      |
| hape: Round<br>iameter (mm): 139<br>iameter (in): 5 <sup>1</sup> / <sub>2</sub><br>eight (mm): 137<br>eight (in): 5 <sup>3</sup> / <sub>8</sub><br>eiling Thickness (mm): 10 / 12.5 / 15<br>eiling Thickness (in): 3/8 or 1/2 or 9/16<br>in. Recessing Depth (mm): 150<br>in. Recessing Depth (in): 5 <sup>7</sup> / <sub>8</sub><br>ght Distribution: Adjustable / Downlight<br>/eight (kg): 0.836<br>/eight (lbs): 1.84<br>xture Finish: SSR / BKV / CWI / CRY / HAB / UFT / ITA / RUA / FTG / MYG /<br>DD / PUS / FRO / FUP / KIA / POP / BLS / SPG / MEY / GOH / GUM / CHC /<br>OM / ABZ / JAG / OBR / MOS / ROR<br>xture Material: Aluminum Die Cast<br>ut-out Measurements: 130mm / 5 1/8"                                                                                                                                        | Subcategory: Downlight                     |      |
| iameter (mm): 139<br>iameter (in): $5\frac{1}{2}$<br>eight (mm): 137<br>eight (in): $5\frac{3}{6}$<br>eiling Thickness (mm): 10 / 12.5 / 15<br>eiling Thickness (in): 3/8 or 1/2 or 9/16<br>in. Recessing Depth (mm): 150<br>in. Recessing Depth (in): $5\frac{7}{6}$<br>ght Distribution: Adjustable / Downlight<br>leight (kg): 0.836<br>leight (lbs): 1.84<br>xture Finish: SSR / BKV / CWI / CRY / HAB / UFT / ITA / RUA / FTG / MYG /<br>DD / PUS / FRO / FUP / KIA / POP / BLS / SPG / MEY / GOH / GUM / CHC /<br>OM / ABZ / JAG / OBR / MOS / ROR<br>xture Material: Aluminum Die Cast<br>ut-out Measurements: 130mm / 5 1/8"                                                                                                                                                                                                    | PHYSICAL                                   |      |
| iameter (in): $5\frac{1}{2}$<br>eight (mm): 137<br>eight (in): $5\frac{3}{6}$<br>eiling Thickness (mm): 10 / 12.5 / 15<br>eiling Thickness (in): 3/8 or 1/2 or 9/16<br>in. Recessing Depth (mm): 150<br>in. Recessing Depth (in): $5\frac{7}{6}$<br>ght Distribution: Adjustable / Downlight<br>leight (kg): 0.836<br>leight (lbs): 1.84<br>xture Finish: SSR / BKV / CWI / CRY / HAB / UFT / ITA / RUA / FTG / MYG /<br>DD / PUS / FRO / FUP / KIA / POP / BLS / SPG / MEY / GOH / GUM / CHC /<br>OM / ABZ / JAG / OBR / MOS / ROR<br>xture Material: Aluminum Die Cast<br>ut-out Measurements: 130mm / 5 1/8"                                                                                                                                                                                                                         | Shape: Round                               |      |
| eight (m): 137<br>eight (in): 5 $\frac{3}{8}$<br>eiling Thickness (m): 10 / 12.5 / 15<br>eiling Thickness (in): 3/8 or 1/2 or 9/16<br>in. Recessing Depth (mm): 150<br>in. Recessing Depth (in): 5 $\frac{7}{8}$<br>ght Distribution: Adjustable / Downlight<br>feight (kg): 0.836<br>feight (lbs): 1.84<br>xture Finish: SSR / BKV / CWI / CRY / HAB / UFT / ITA / RUA / FTG / MYG /<br>DD / PUS / FRO / FUP / KIA / POP / BLS / SPG / MEY / GOH / GUM / CHC /<br>OM / ABZ / JAG / OBR / MOS / ROR<br>xture Material: Aluminum Die Cast<br>ut-out Measurements: 130mm / 5 1/8"                                                                                                                                                                                                                                                         | Diameter (mm): 139                         |      |
| eight (in): 5 $\frac{3}{6}$<br>eiling Thickness (mm): 10 / 12.5 / 15<br>eiling Thickness (in): 3/8 or 1/2 or 9/16<br>in. Recessing Depth (mm): 150<br>in. Recessing Depth (in): 5 $\frac{7}{6}$<br>ght Distribution: Adjustable / Downlight<br>//eight (kg): 0.836<br>//eight (lbs): 1.84<br>xture Finish: SSR / BKV / CWI / CRY / HAB / UFT / ITA / RUA / FTG / MYG /<br>DD / PUS / FRO / FUP / KIA / POP / BLS / SPG / MEY / GOH / GUM / CHC /<br>OM / ABZ / JAG / OBR / MOS / ROR<br>xture Material: Aluminum Die Cast<br>ut-out Measurements: 130mm / 5 1/8"                                                                                                                                                                                                                                                                        | Diameter (in): 5 ½                         |      |
| eiling Thickness (mm): 10 / 12.5 / 15<br>eiling Thickness (in): 3/8 or 1/2 or 9/16<br>in. Recessing Depth (mm): 150<br>in. Recessing Depth (in): 5 $\frac{7}{8}$<br>ight Distribution: Adjustable / Downlight<br>leight (kg): 0.836<br>leight (lbs): 1.84<br>xture Finish: SSR / BKV / CWI / CRY / HAB / UFT / ITA / RUA / FTG / MYG /<br>DD / PUS / FRO / FUP / KIA / POP / BLS / SPG / MEY / GOH / GUM / CHC /<br>OM / ABZ / JAG / OBR / MOS / ROR<br>xture Material: Aluminum Die Cast<br>ut-out Measurements: 130mm / 5 1/8"                                                                                                                                                                                                                                                                                                        | Height (mm): 137                           |      |
| eiling Thickness (in): 3/8 or 1/2 or 9/16<br>in. Recessing Depth (mm): 150<br>in. Recessing Depth (in): 5 $\frac{7}{8}$<br>ght Distribution: Adjustable / Downlight<br>leight (kg): 0.836<br>leight (lbs): 1.84<br>xture Finish: SSR / BKV / CWI / CRY / HAB / UFT / ITA / RUA / FTG / MYG /<br>DD / PUS / FRO / FUP / KIA / POP / BLS / SPG / MEY / GOH / GUM / CHC /<br>OM / ABZ / JAG / OBR / MOS / ROR<br>xture Material: Aluminum Die Cast<br>ut-out Measurements: 130mm / 5 1/8"                                                                                                                                                                                                                                                                                                                                                  | Height (in): $5\frac{3}{8}$                |      |
| in. Recessing Depth (mm): 150<br>in. Recessing Depth (in): 5 $\frac{7}{8}$<br>ight Distribution: Adjustable / Downlight<br>(eight (kg): 0.836<br>(eight (lbs): 1.84<br>xture Finish: SSR / BKV / CWI / CRY / HAB / UFT / ITA / RUA / FTG / MYG /<br>DD / PUS / FRO / FUP / KIA / POP / BLS / SPG / MEY / GOH / GUM / CHC /<br>OM / ABZ / JAG / OBR / MOS / ROR<br>xture Material: Aluminum Die Cast<br>ut-out Measurements: 130mm / 5 1/8"                                                                                                                                                                                                                                                                                                                                                                                              | Ceiling Thickness (mm): 10 / 12.5 / 15     |      |
| in. Recessing Depth (in): 5 <sup>7</sup> / <sub>8</sub><br>ght Distribution: Adjustable / Downlight<br>/eight (kg): 0.836<br>/eight (lbs): 1.84<br>xture Finish: SSR / BKV / CWI / CRY / HAB / UFT / ITA / RUA / FTG / MYG /<br>DD / PUS / FRO / FUP / KIA / POP / BLS / SPG / MEY / GOH / GUM / CHC /<br>OM / ABZ / JAG / OBR / MOS / ROR<br>xture Material: Aluminum Die Cast<br>ut-out Measurements: 130mm / 5 1/8"                                                                                                                                                                                                                                                                                                                                                                                                                  | Ceiling Thickness (in): 3/8 or 1/2 or 9/16 |      |
| ght Distribution: Adjustable / Downlight<br>/eight (kg): 0.836<br>/eight (lbs): 1.84<br>xture Finish: SSR / BKV / CWI / CRY / HAB / UFT / ITA / RUA / FTG / MYG /<br>DD / PUS / FRO / FUP / KIA / POP / BLS / SPG / MEY / GOH / GUM / CHC /<br>OM / ABZ / JAG / OBR / MOS / ROR<br>xture Material: Aluminum Die Cast<br>ut-out Measurements: 130mm / 5 1/8"                                                                                                                                                                                                                                                                                                                                                                                                                                                                             | Min. Recessing Depth (mm): 150             |      |
| eight (kg): 0.836<br>/eight (lbs): 1.84<br>xture Finish: SSR / BKV / CWI / CRY / HAB / UFT / ITA / RUA / FTG / MYG /<br>DD / PUS / FRO / FUP / KIA / POP / BLS / SPG / MEY / GOH / GUM / CHC /<br>OM / ABZ / JAG / OBR / MOS / ROR<br>xture Material: Aluminum Die Cast<br>ut-out Measurements: 130mm / 5 1/8"                                                                                                                                                                                                                                                                                                                                                                                                                                                                                                                          | Min. Recessing Depth (in): $5\frac{7}{8}$  |      |
| eight (lbs): 1.84<br>xture Finish: SSR / BKV / CWI / CRY / HAB / UFT / ITA / RUA / FTG / MYG /<br>DD / PUS / FRO / FUP / KIA / POP / BLS / SPG / MEY / GOH / GUM / CHC /<br>OM / ABZ / JAG / OBR / MOS / ROR<br>xture Material: Aluminum Die Cast<br>ut-out Measurements: 130mm / 5 1/8"                                                                                                                                                                                                                                                                                                                                                                                                                                                                                                                                                | Light Distribution: Adjustable / Downlight |      |
| xture Finish: SSR / BKV / CWI / CRY / HAB / UFT / ITA / RUA / FTG / MYG /<br>DD / PUS / FRO / FUP / KIA / POP / BLS / SPG / MEY / GOH / GUM / CHC /<br>OM / ABZ / JAG / OBR / MOS / ROR<br>xture Material: Aluminum Die Cast<br>ut-out Measurements: 130mm / 5 1/8"                                                                                                                                                                                                                                                                                                                                                                                                                                                                                                                                                                     | Weight (kg): 0.836                         |      |
| DD / PUS / FRO / FUP / KIA / POP / BLS / SPG / MEY / GOH / GUM / CHC /<br>OM / ABZ / JAG / OBR / MOS / ROR<br>xture Material: Aluminum Die Cast<br>ut-out Measurements: 130mm / 5 1/8"                                                                                                                                                                                                                                                                                                                                                                                                                                                                                                                                                                                                                                                  | Weight (lbs): 1.84                         |      |
| OM / ABZ / JAG / OBR / MOS / ROR<br>xture Material: Aluminum Die Cast<br>ut-out Measurements: 130mm / 5 1/8"                                                                                                                                                                                                                                                                                                                                                                                                                                                                                                                                                                                                                                                                                                                            |                                            |      |
| xture Material: Aluminum Die Cast<br>ut-out Measurements: 130mm / 5 1/8"                                                                                                                                                                                                                                                                                                                                                                                                                                                                                                                                                                                                                                                                                                                                                                |                                            | HC / |
| ut-out Measurements: 130mm / 5 1/8"                                                                                                                                                                                                                                                                                                                                                                                                                                                                                                                                                                                                                                                                                                                                                                                                     |                                            |      |
| , ,                                                                                                                                                                                                                                                                                                                                                                                                                                                                                                                                                                                                                                                                                                                                                                                                                                     |                                            |      |
| LECTRICAL                                                                                                                                                                                                                                                                                                                                                                                                                                                                                                                                                                                                                                                                                                                                                                                                                               | Cut-out measurements: 130mm / 5 1/8"       |      |
|                                                                                                                                                                                                                                                                                                                                                                                                                                                                                                                                                                                                                                                                                                                                                                                                                                         | ELECTRICAL                                 |      |