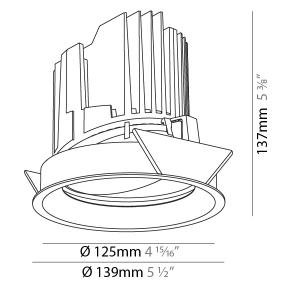

### **BIONIQ ROUND ADJUSTABLE RECESSED**

#### GENERAL

| ubseries: Bioniq Round Adjustable<br>rand: Prolicht<br>ivision: Architectural<br>ounting Type: Recessed<br>ounting Location: Ceiling<br>ubcategory: Downlight<br>HYSICAL<br>hape: Round<br>iameter (mm): 139<br>iameter (in): 5 ½<br>eight (mm): 137<br>eight (in): 5 ½<br>eiling Thickness (mm): 10 / 12.5 / 15<br>eiling Thickness (mm): 10 / 12.5 / 15<br>eiling Thickness (in): 3/8 or 1/2 or 9/16<br>in. Recessing Depth (mm): 150<br>in. Recessing Depth (in): 5 ½<br>ght Distribution: Adjustable / Downlight<br>/eight (kg): 0.836<br>/eight (lbs): 1.84<br>xture Finish: SSR / BKV / CWI / CRY / HAB / UFT / ITA / RUA / FTG / MYG /<br>DD / PUS / FRO / FUP / KIA / POP / BLS / SPG / MEY / GOH / GUM / CHC /<br>OM / ABZ / JAG / OBR / MOS / ROR<br>xture Material: Aluminum Die Cast<br>ut-out Measurements: 130mm / 5 1/8" | CENERALE                                   |      |
|-----------------------------------------------------------------------------------------------------------------------------------------------------------------------------------------------------------------------------------------------------------------------------------------------------------------------------------------------------------------------------------------------------------------------------------------------------------------------------------------------------------------------------------------------------------------------------------------------------------------------------------------------------------------------------------------------------------------------------------------------------------------------------------------------------------------------------------------|--------------------------------------------|------|
| rand: Prolicht<br>ivision: Architectural<br>ounting Type: Recessed<br>ounting Location: Ceiling<br>ubcategory: Downlight<br>HYSICAL<br>hape: Round<br>iameter (mm): 139<br>iameter (in): 5 ½<br>eight (mm): 137<br>eight (in): 5 ½<br>eiling Thickness (mm): 10 / 12.5 / 15<br>eiling Thickness (in): 3/8 or 1/2 or 9/16<br>in. Recessing Depth (mm): 150<br>in. Recessing Depth (mm): 150<br>in. Recessing Depth (in): 5 ½<br>ght Distribution: Adjustable / Downlight<br>/eight (kg): 0.836<br>/eight (lbs): 1.84<br>xture Finish: SSR / BKV / CWI / CRY / HAB / UFT / ITA / RUA / FTG / MYG /<br>DD / PUS / FRO / FUP / KIA / POP / BLS / SPG / MEY / GOH / GUM / CHC /<br>OM / ABZ / JAG / OBR / MOS / ROR<br>xture Material: Aluminum Die Cast<br>ut-out Measurements: 130mm / 5 1/8"                                              | Series: Bioniq                             |      |
| ivision: Architectural<br>ounting Type: Recessed<br>ounting Location: Ceiling<br>ubcategory: Downlight<br>HYSICAL<br>hape: Round<br>iameter (mm): 139<br>iameter (in): 5 ½<br>eight (mm): 137<br>eight (in): 5 ⅓<br>eiling Thickness (mm): 10 / 12.5 / 15<br>eiling Thickness (mm): 10 / 12.5 / 15<br>eiling Thickness (in): 3/8 or 1/2 or 9/16<br>in. Recessing Depth (mm): 150<br>in. Recessing Depth (mm): 150<br>in. Recessing Depth (in): 5 ⅓<br>ght Distribution: Adjustable / Downlight<br>/eight (kg): 0.836<br>/eight (lbs): 1.84<br>xture Finish: SSR / BKV / CWI / CRY / HAB / UFT / ITA / RUA / FTG / MYG /<br>DD / PUS / FRO / FUP / KIA / POP / BLS / SPG / MEY / GOH / GUM / CHC /<br>OM / ABZ / JAG / OBR / MOS / ROR<br>xture Material: Aluminum Die Cast<br>ut-out Measurements: 130mm / 5 1/8"                       | Subseries: Bioniq Round Adjustable         |      |
| ounting Type: Recessed<br>ounting Location: Ceiling<br>ubcategory: Downlight<br>HYSICAL<br>hape: Round<br>iameter (mm): 139<br>iameter (in): 5 ½<br>eight (mm): 137<br>eight (in): 5 ⅓<br>eiling Thickness (mm): 10 / 12.5 / 15<br>eiling Thickness (mm): 10 / 12.5 / 15<br>eiling Thickness (in): 3/8 or 1/2 or 9/16<br>in. Recessing Depth (mm): 150<br>in. Recessing Depth (mm): 150<br>in. Recessing Depth (in): 5 ⅓<br>ght Distribution: Adjustable / Downlight<br>/eight (kg): 0.836<br>/eight (lbs): 1.84<br>xture Finish: SSR / BKV / CWI / CRY / HAB / UFT / ITA / RUA / FTG / MYG /<br>DD / PUS / FRO / FUP / KIA / POP / BLS / SPG / MEY / GOH / GUM / CHC /<br>OM / ABZ / JAG / OBR / MOS / ROR<br>xture Material: Aluminum Die Cast<br>ut-out Measurements: 130mm / 5 1/8"                                                 | Brand: Prolicht                            |      |
| ounting Location: Ceiling<br>ubcategory: Downlight<br>HYSICAL<br>hape: Round<br>iameter (mm): 139<br>iameter (in): 5 ½<br>eight (mm): 137<br>eight (in): 5 ½<br>eiling Thickness (mm): 10 / 12.5 / 15<br>eiling Thickness (mm): 10 / 12.5 / 15<br>eiling Thickness (in): 3/8 or 1/2 or 9/16<br>in. Recessing Depth (mm): 150<br>in. Recessing Depth (mm): 150<br>in. Recessing Depth (in): 5 ½<br>ght Distribution: Adjustable / Downlight<br>/eight (kg): 0.836<br>/eight (lbs): 1.84<br>xture Finish: SSR / BKV / CWI / CRY / HAB / UFT / ITA / RUA / FTG / MYG /<br>DD / PUS / FRO / FUP / KIA / POP / BLS / SPG / MEY / GOH / GUM / CHC /<br>OM / ABZ / JAG / OBR / MOS / ROR<br>xture Material: Aluminum Die Cast<br>ut-out Measurements: 130mm / 5 1/8"                                                                           | Division: Architectural                    |      |
| ubcategory: Downlight         HYSICAL         hape: Round         iameter (im): 139         iameter (in): 5 ½         eight (im): 137         eight (in): 5 ½         eiling Thickness (mm): 10 / 12.5 / 15         eiling Thickness (in): 3/8 or 1/2 or 9/16         in. Recessing Depth (mm): 150         in. Recessing Depth (in): 5 ½         ght Distribution: Adjustable / Downlight         /eight (kg): 0.836         /eight (lbs): 1.84         xture Finish: SSR / BKV / CWI / CRY / HAB / UFT / ITA / RUA / FTG / MYG / DD / PUS / FRO / FUP / KIA / POP / BLS / SPG / MEY / GOH / GUM / CHC / OM / ABZ / JAG / OBR / MOS / ROR         xture Material: Aluminum Die Cast         ut-out Measurements: 130mm / 5 1/8"                                                                                                        | Mounting Type: Recessed                    |      |
| HYSICAL<br>hape: Round<br>iameter (mm): 139<br>iameter (in): 5 ½<br>eight (in): 5 ½<br>eight (in): 5 ½<br>eiling Thickness (mm): 10 / 12.5 / 15<br>eiling Thickness (in): 3/8 or 1/2 or 9/16<br>in. Recessing Depth (mm): 150<br>in. Recessing Depth (in): 5 ½<br>ght Distribution: Adjustable / Downlight<br>/eight (kg): 0.836<br>/eight (lbs): 1.84<br>xture Finish: SSR / BKV / CWI / CRY / HAB / UFT / ITA / RUA / FTG / MYG /<br>DD / PUS / FRO / FUP / KIA / POP / BLS / SPG / MEY / GOH / GUM / CHC /<br>OM / ABZ / JAG / OBR / MOS / ROR<br>xture Material: Aluminum Die Cast<br>ut-out Measurements: 130mm / 5 1/8"                                                                                                                                                                                                           | Mounting Location: Ceiling                 |      |
| hape: Round<br>iameter (mm): 139<br>iameter (in): 5 <sup>1</sup> / <sub>2</sub><br>eight (mm): 137<br>eight (in): 5 <sup>3</sup> / <sub>8</sub><br>eiling Thickness (mm): 10 / 12.5 / 15<br>eiling Thickness (in): 3/8 or 1/2 or 9/16<br>in. Recessing Depth (mm): 150<br>in. Recessing Depth (in): 5 <sup>7</sup> / <sub>8</sub><br>ght Distribution: Adjustable / Downlight<br>/eight (kg): 0.836<br>/eight (lbs): 1.84<br>xture Finish: SSR / BKV / CWI / CRY / HAB / UFT / ITA / RUA / FTG / MYG /<br>DD / PUS / FRO / FUP / KIA / POP / BLS / SPG / MEY / GOH / GUM / CHC /<br>OM / ABZ / JAG / OBR / MOS / ROR<br>xture Material: Aluminum Die Cast<br>ut-out Measurements: 130mm / 5 1/8"                                                                                                                                        | Subcategory: Downlight                     |      |
| iameter (mm): 139<br>iameter (in): $5\frac{1}{2}$<br>eight (mm): 137<br>eight (in): $5\frac{3}{6}$<br>eiling Thickness (mm): 10 / 12.5 / 15<br>eiling Thickness (in): 3/8 or 1/2 or 9/16<br>in. Recessing Depth (mm): 150<br>in. Recessing Depth (in): $5\frac{7}{6}$<br>ght Distribution: Adjustable / Downlight<br>leight (kg): 0.836<br>leight (lbs): 1.84<br>xture Finish: SSR / BKV / CWI / CRY / HAB / UFT / ITA / RUA / FTG / MYG /<br>DD / PUS / FRO / FUP / KIA / POP / BLS / SPG / MEY / GOH / GUM / CHC /<br>OM / ABZ / JAG / OBR / MOS / ROR<br>xture Material: Aluminum Die Cast<br>ut-out Measurements: 130mm / 5 1/8"                                                                                                                                                                                                    | PHYSICAL                                   |      |
| iameter (in): $5\frac{1}{2}$<br>eight (mm): 137<br>eight (in): $5\frac{3}{6}$<br>eiling Thickness (mm): 10 / 12.5 / 15<br>eiling Thickness (in): 3/8 or 1/2 or 9/16<br>in. Recessing Depth (mm): 150<br>in. Recessing Depth (in): $5\frac{7}{6}$<br>ght Distribution: Adjustable / Downlight<br>leight (kg): 0.836<br>leight (lbs): 1.84<br>xture Finish: SSR / BKV / CWI / CRY / HAB / UFT / ITA / RUA / FTG / MYG /<br>DD / PUS / FRO / FUP / KIA / POP / BLS / SPG / MEY / GOH / GUM / CHC /<br>OM / ABZ / JAG / OBR / MOS / ROR<br>xture Material: Aluminum Die Cast<br>ut-out Measurements: 130mm / 5 1/8"                                                                                                                                                                                                                         | Shape: Round                               |      |
| eight (m): 137<br>eight (in): 5 $\frac{3}{8}$<br>eiling Thickness (m): 10 / 12.5 / 15<br>eiling Thickness (in): 3/8 or 1/2 or 9/16<br>in. Recessing Depth (mm): 150<br>in. Recessing Depth (in): 5 $\frac{7}{8}$<br>ght Distribution: Adjustable / Downlight<br>feight (kg): 0.836<br>feight (lbs): 1.84<br>xture Finish: SSR / BKV / CWI / CRY / HAB / UFT / ITA / RUA / FTG / MYG /<br>DD / PUS / FRO / FUP / KIA / POP / BLS / SPG / MEY / GOH / GUM / CHC /<br>OM / ABZ / JAG / OBR / MOS / ROR<br>xture Material: Aluminum Die Cast<br>ut-out Measurements: 130mm / 5 1/8"                                                                                                                                                                                                                                                         | Diameter (mm): 139                         |      |
| eight (in): 5 $\frac{3}{6}$<br>eiling Thickness (mm): 10 / 12.5 / 15<br>eiling Thickness (in): 3/8 or 1/2 or 9/16<br>in. Recessing Depth (mm): 150<br>in. Recessing Depth (in): 5 $\frac{7}{6}$<br>ght Distribution: Adjustable / Downlight<br>//eight (kg): 0.836<br>//eight (lbs): 1.84<br>xture Finish: SSR / BKV / CWI / CRY / HAB / UFT / ITA / RUA / FTG / MYG /<br>DD / PUS / FRO / FUP / KIA / POP / BLS / SPG / MEY / GOH / GUM / CHC /<br>OM / ABZ / JAG / OBR / MOS / ROR<br>xture Material: Aluminum Die Cast<br>ut-out Measurements: 130mm / 5 1/8"                                                                                                                                                                                                                                                                        | Diameter (in): 5 ½                         |      |
| eiling Thickness (mm): 10 / 12.5 / 15<br>eiling Thickness (in): 3/8 or 1/2 or 9/16<br>in. Recessing Depth (mm): 150<br>in. Recessing Depth (in): 5 $\frac{7}{8}$<br>ight Distribution: Adjustable / Downlight<br>leight (kg): 0.836<br>leight (lbs): 1.84<br>xture Finish: SSR / BKV / CWI / CRY / HAB / UFT / ITA / RUA / FTG / MYG /<br>DD / PUS / FRO / FUP / KIA / POP / BLS / SPG / MEY / GOH / GUM / CHC /<br>OM / ABZ / JAG / OBR / MOS / ROR<br>xture Material: Aluminum Die Cast<br>ut-out Measurements: 130mm / 5 1/8"                                                                                                                                                                                                                                                                                                        | Height (mm): 137                           |      |
| eiling Thickness (in): 3/8 or 1/2 or 9/16<br>in. Recessing Depth (mm): 150<br>in. Recessing Depth (in): 5 $\frac{7}{8}$<br>ght Distribution: Adjustable / Downlight<br>leight (kg): 0.836<br>leight (lbs): 1.84<br>xture Finish: SSR / BKV / CWI / CRY / HAB / UFT / ITA / RUA / FTG / MYG /<br>DD / PUS / FRO / FUP / KIA / POP / BLS / SPG / MEY / GOH / GUM / CHC /<br>OM / ABZ / JAG / OBR / MOS / ROR<br>xture Material: Aluminum Die Cast<br>ut-out Measurements: 130mm / 5 1/8"                                                                                                                                                                                                                                                                                                                                                  | Height (in): $5\frac{3}{8}$                |      |
| in. Recessing Depth (mm): 150<br>in. Recessing Depth (in): 5 $\frac{7}{8}$<br>ight Distribution: Adjustable / Downlight<br>(eight (kg): 0.836<br>(eight (lbs): 1.84<br>xture Finish: SSR / BKV / CWI / CRY / HAB / UFT / ITA / RUA / FTG / MYG /<br>DD / PUS / FRO / FUP / KIA / POP / BLS / SPG / MEY / GOH / GUM / CHC /<br>OM / ABZ / JAG / OBR / MOS / ROR<br>xture Material: Aluminum Die Cast<br>ut-out Measurements: 130mm / 5 1/8"                                                                                                                                                                                                                                                                                                                                                                                              | Ceiling Thickness (mm): 10 / 12.5 / 15     |      |
| in. Recessing Depth (in): 5 <sup>7</sup> / <sub>8</sub><br>ght Distribution: Adjustable / Downlight<br>/eight (kg): 0.836<br>/eight (lbs): 1.84<br>xture Finish: SSR / BKV / CWI / CRY / HAB / UFT / ITA / RUA / FTG / MYG /<br>DD / PUS / FRO / FUP / KIA / POP / BLS / SPG / MEY / GOH / GUM / CHC /<br>OM / ABZ / JAG / OBR / MOS / ROR<br>xture Material: Aluminum Die Cast<br>ut-out Measurements: 130mm / 5 1/8"                                                                                                                                                                                                                                                                                                                                                                                                                  | Ceiling Thickness (in): 3/8 or 1/2 or 9/16 |      |
| ght Distribution: Adjustable / Downlight<br>/eight (kg): 0.836<br>/eight (lbs): 1.84<br>xture Finish: SSR / BKV / CWI / CRY / HAB / UFT / ITA / RUA / FTG / MYG /<br>DD / PUS / FRO / FUP / KIA / POP / BLS / SPG / MEY / GOH / GUM / CHC /<br>OM / ABZ / JAG / OBR / MOS / ROR<br>xture Material: Aluminum Die Cast<br>ut-out Measurements: 130mm / 5 1/8"                                                                                                                                                                                                                                                                                                                                                                                                                                                                             | Min. Recessing Depth (mm): 150             |      |
| eight (kg): 0.836<br>/eight (lbs): 1.84<br>xture Finish: SSR / BKV / CWI / CRY / HAB / UFT / ITA / RUA / FTG / MYG /<br>DD / PUS / FRO / FUP / KIA / POP / BLS / SPG / MEY / GOH / GUM / CHC /<br>OM / ABZ / JAG / OBR / MOS / ROR<br>xture Material: Aluminum Die Cast<br>ut-out Measurements: 130mm / 5 1/8"                                                                                                                                                                                                                                                                                                                                                                                                                                                                                                                          | Min. Recessing Depth (in): $5\frac{7}{8}$  |      |
| eight (lbs): 1.84<br>xture Finish: SSR / BKV / CWI / CRY / HAB / UFT / ITA / RUA / FTG / MYG /<br>DD / PUS / FRO / FUP / KIA / POP / BLS / SPG / MEY / GOH / GUM / CHC /<br>OM / ABZ / JAG / OBR / MOS / ROR<br>xture Material: Aluminum Die Cast<br>ut-out Measurements: 130mm / 5 1/8"                                                                                                                                                                                                                                                                                                                                                                                                                                                                                                                                                | Light Distribution: Adjustable / Downlight |      |
| xture Finish: SSR / BKV / CWI / CRY / HAB / UFT / ITA / RUA / FTG / MYG /<br>DD / PUS / FRO / FUP / KIA / POP / BLS / SPG / MEY / GOH / GUM / CHC /<br>OM / ABZ / JAG / OBR / MOS / ROR<br>xture Material: Aluminum Die Cast<br>ut-out Measurements: 130mm / 5 1/8"                                                                                                                                                                                                                                                                                                                                                                                                                                                                                                                                                                     | Weight (kg): 0.836                         |      |
| DD / PUS / FRO / FUP / KIA / POP / BLS / SPG / MEY / GOH / GUM / CHC /<br>OM / ABZ / JAG / OBR / MOS / ROR<br>xture Material: Aluminum Die Cast<br>ut-out Measurements: 130mm / 5 1/8"                                                                                                                                                                                                                                                                                                                                                                                                                                                                                                                                                                                                                                                  | Weight (lbs): 1.84                         |      |
| OM / ABZ / JAG / OBR / MOS / ROR<br>xture Material: Aluminum Die Cast<br>ut-out Measurements: 130mm / 5 1/8"                                                                                                                                                                                                                                                                                                                                                                                                                                                                                                                                                                                                                                                                                                                            |                                            |      |
| xture Material: Aluminum Die Cast<br>ut-out Measurements: 130mm / 5 1/8"                                                                                                                                                                                                                                                                                                                                                                                                                                                                                                                                                                                                                                                                                                                                                                |                                            | HC / |
| ut-out Measurements: 130mm / 5 1/8"                                                                                                                                                                                                                                                                                                                                                                                                                                                                                                                                                                                                                                                                                                                                                                                                     |                                            |      |
| , ,                                                                                                                                                                                                                                                                                                                                                                                                                                                                                                                                                                                                                                                                                                                                                                                                                                     |                                            |      |
| LECTRICAL                                                                                                                                                                                                                                                                                                                                                                                                                                                                                                                                                                                                                                                                                                                                                                                                                               | Cut-out measurements: 130mm / 5 1/8"       |      |
|                                                                                                                                                                                                                                                                                                                                                                                                                                                                                                                                                                                                                                                                                                                                                                                                                                         | ELECTRICAL                                 |      |