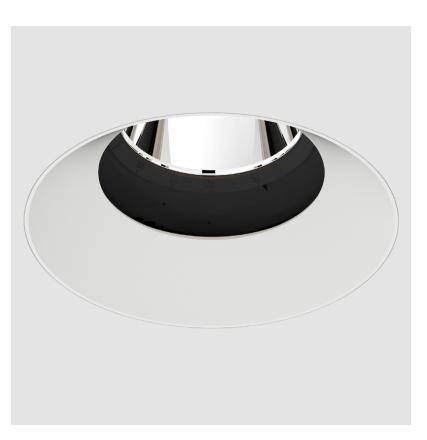

### **BIONIQ ROUND ADJUSTABLE TRIMLESS**

#### GENERAL Series: Bio

| GENERAL                                                                     |
|-----------------------------------------------------------------------------|
| Series: Bioniq                                                              |
| Subseries: Bioniq Round Adjustable                                          |
| Brand: Prolicht                                                             |
| Division: Architectural                                                     |
| Mounting Type: Trimless                                                     |
| Mounting Location: Ceiling                                                  |
| Subcategory: Downlight                                                      |
| PHYSICAL                                                                    |
| Shape: Round                                                                |
| Diameter (mm): 136                                                          |
| Diameter (in): 5 <sup>3</sup> / <sub>8</sub>                                |
| Height (mm): 136                                                            |
| Height (in): $5\frac{3}{8}$                                                 |
| Ceiling Thickness (mm): 10 / 12.5 / 15 / 25                                 |
| Ceiling Thickness (in): 3/8 or 1/2 or 9/16 or 1                             |
| Min. Recessing Depth (mm): 150                                              |
| Min. Recessing Depth (in): $5\frac{7}{8}$                                   |
| Light Distribution: Adjustable / Downlight                                  |
| Weight (kg): 1.024                                                          |
| Weight (lbs): 2.25                                                          |
| Fixture Finish: SSR / BKV / CWI / CRY / HAB / UFT / ITA / RUA / FTG / MYG / |
| LOD / PUS / FRO / FUP / KIA / POP / BLS / SPG / MEY / GOH / GUM / CHC /     |
| COM / ABZ / JAG / OBR / MOS / ROR                                           |
| Fixture Material: Aluminum Die Cast                                         |
| Cut-out Measurements: 2 140mm / 5 1/2"                                      |
| Upon Request: Unique Ceiling Thickness                                      |
| ELECTRICAL                                                                  |
| Lamp Type: LED (Zhaga Standard)                                             |
| Input Wattage (W): 28.6                                                     |
| Total Output Wattage (W): 26.4                                              |
| Dimming: Tri-Mode (Non-Dimming and Phase Dimming (120Vac only)              |
| and 0-10V Dimming)                                                          |
| Driver Included: No                                                         |
| Driver Location: Recessed Housing                                           |
| Driver Type: Constant Current - Universal                                   |
| Driver Class: Class 2                                                       |
| Housing: See components                                                     |
| Input Voltage (V): 120 - 277                                                |
| Constant Current (MA): 700                                                  |
| LED                                                                         |
| Number of LEDg 1                                                            |