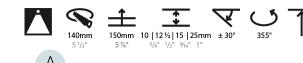

#### GENERAL Series: Bio

| GENERAL                                                                     |
|-----------------------------------------------------------------------------|
| Series: Bioniq                                                              |
| Subseries: Bioniq Round Adjustable                                          |
| Brand: Prolicht                                                             |
| Division: Architectural                                                     |
| Mounting Type: Trimless                                                     |
| Mounting Location: Ceiling                                                  |
| Subcategory: Downlight                                                      |
| PHYSICAL                                                                    |
| Shape: Round                                                                |
| Diameter (mm): 136                                                          |
| Diameter (in): 5 <sup>3</sup> / <sub>8</sub>                                |
| Height (mm): 136                                                            |
| Height (in): $5\frac{3}{8}$                                                 |
| Ceiling Thickness (mm): 10 / 12.5 / 15 / 25                                 |
| Ceiling Thickness (in): 3/8 or 1/2 or 9/16 or 1                             |
| Min. Recessing Depth (mm): 150                                              |
| Min. Recessing Depth (in): $5\frac{7}{8}$                                   |
| Light Distribution: Adjustable / Downlight                                  |
| Weight (kg): 1.024                                                          |
| Weight (lbs): 2.25                                                          |
| Fixture Finish: SSR / BKV / CWI / CRY / HAB / UFT / ITA / RUA / FTG / MYG / |
| LOD / PUS / FRO / FUP / KIA / POP / BLS / SPG / MEY / GOH / GUM / CHC /     |
| COM / ABZ / JAG / OBR / MOS / ROR                                           |
| Fixture Material: Aluminum Die Cast                                         |
| Cut-out Measurements: 2 140mm / 5 1/2"                                      |
| Upon Request: Unique Ceiling Thickness                                      |
| ELECTRICAL                                                                  |
| Lamp Type: LED (Zhaga Standard)                                             |
| Input Wattage (W): 28.6                                                     |
| Total Output Wattage (W): 26.4                                              |
| Dimming: Tri-Mode (Non-Dimming and Phase Dimming (120Vac only)              |
| and 0-10V Dimming)                                                          |
| Driver Included: No                                                         |
| Driver Location: Recessed Housing                                           |
| Driver Type: Constant Current - Universal                                   |
| Driver Class: Class 2                                                       |
| Housing: See components                                                     |
| Input Voltage (V): 120 - 277                                                |
| Constant Current (MA): 700                                                  |
| LED                                                                         |
| Number of LEDg 1                                                            |

Adjustability: Rotational 355°; Tilt 30° Upon Request: Special Beam Angles

RATINGS AND CERTIFICATIONS Zaneen Group Inc. © 2024, T 1800-388-3382, F 416-247-9319, www.zaneen.com Certified By: Certified for North American Standards Available for International specifications by adding 'INT' at the end of the existing Model #. For assistance on 'custom' specifications, contact zteam@zaneen.com. IParother The Standards Standards are found at zaneen.com and the existing Model #. For assistance on 'custom' specifications, contact zteam@zaneen.com. IParother The Standards are found at zaneen.com