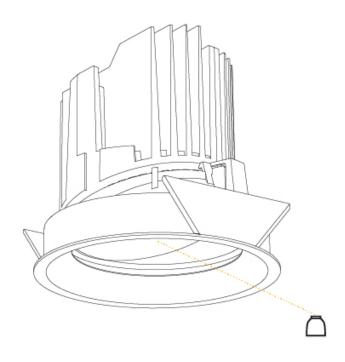

### **BIONIQ ROUND ADJUSTABLE RECESSED**

#### GENERAL

| ubseries: Bioniq Round Adjustable<br>rand: Prolicht<br>ivision: Architectural<br>ounting Type: Recessed<br>ounting Location: Ceiling<br>ubcategory: Downlight<br>HYSICAL<br>hape: Round<br>iameter (mm): 139<br>iameter (in): 5 ½<br>eight (mm): 137<br>eight (in): 5 ½<br>eiling Thickness (mm): 10 / 12.5 / 15<br>eiling Thickness (mm): 10 / 12.5 / 15<br>eiling Thickness (in): 3/8 or 1/2 or 9/16<br>in. Recessing Depth (mm): 150<br>in. Recessing Depth (in): 5 ½<br>ght Distribution: Adjustable / Downlight<br>/eight (kg): 0.836<br>/eight (lbs): 1.84<br>xture Finish: SSR / BKV / CWI / CRY / HAB / UFT / ITA / RUA / FTG / MYG /<br>DD / PUS / FRO / FUP / KIA / POP / BLS / SPG / MEY / GOH / GUM / CHC /<br>OM / ABZ / JAG / OBR / MOS / ROR<br>xture Material: Aluminum Die Cast<br>ut-out Measurements: 130mm / 5 1/8" | CENERALE                                   |      |
|-----------------------------------------------------------------------------------------------------------------------------------------------------------------------------------------------------------------------------------------------------------------------------------------------------------------------------------------------------------------------------------------------------------------------------------------------------------------------------------------------------------------------------------------------------------------------------------------------------------------------------------------------------------------------------------------------------------------------------------------------------------------------------------------------------------------------------------------|--------------------------------------------|------|
| rand: Prolicht<br>ivision: Architectural<br>ounting Type: Recessed<br>ounting Location: Ceiling<br>ubcategory: Downlight<br>HYSICAL<br>hape: Round<br>iameter (mm): 139<br>iameter (in): 5 ½<br>eight (mm): 137<br>eight (in): 5 ½<br>eiling Thickness (mm): 10 / 12.5 / 15<br>eiling Thickness (in): 3/8 or 1/2 or 9/16<br>in. Recessing Depth (mm): 150<br>in. Recessing Depth (mm): 150<br>in. Recessing Depth (in): 5 ½<br>ght Distribution: Adjustable / Downlight<br>/eight (kg): 0.836<br>/eight (lbs): 1.84<br>xture Finish: SSR / BKV / CWI / CRY / HAB / UFT / ITA / RUA / FTG / MYG /<br>DD / PUS / FRO / FUP / KIA / POP / BLS / SPG / MEY / GOH / GUM / CHC /<br>OM / ABZ / JAG / OBR / MOS / ROR<br>xture Material: Aluminum Die Cast<br>ut-out Measurements: 130mm / 5 1/8"                                              | Series: Bioniq                             |      |
| ivision: Architectural<br>ounting Type: Recessed<br>ounting Location: Ceiling<br>ubcategory: Downlight<br>HYSICAL<br>hape: Round<br>iameter (mm): 139<br>iameter (in): 5 ½<br>eight (mm): 137<br>eight (in): 5 ⅓<br>eiling Thickness (mm): 10 / 12.5 / 15<br>eiling Thickness (mm): 10 / 12.5 / 15<br>eiling Thickness (in): 3/8 or 1/2 or 9/16<br>in. Recessing Depth (mm): 150<br>in. Recessing Depth (mm): 150<br>in. Recessing Depth (in): 5 ⅓<br>ght Distribution: Adjustable / Downlight<br>/eight (kg): 0.836<br>/eight (lbs): 1.84<br>xture Finish: SSR / BKV / CWI / CRY / HAB / UFT / ITA / RUA / FTG / MYG /<br>DD / PUS / FRO / FUP / KIA / POP / BLS / SPG / MEY / GOH / GUM / CHC /<br>OM / ABZ / JAG / OBR / MOS / ROR<br>xture Material: Aluminum Die Cast<br>ut-out Measurements: 130mm / 5 1/8"                       | Subseries: Bioniq Round Adjustable         |      |
| ounting Type: Recessed<br>ounting Location: Ceiling<br>ubcategory: Downlight<br>HYSICAL<br>hape: Round<br>iameter (mm): 139<br>iameter (in): 5 ½<br>eight (mm): 137<br>eight (in): 5 ⅓<br>eiling Thickness (mm): 10 / 12.5 / 15<br>eiling Thickness (mm): 10 / 12.5 / 15<br>eiling Thickness (in): 3/8 or 1/2 or 9/16<br>in. Recessing Depth (mm): 150<br>in. Recessing Depth (mm): 150<br>in. Recessing Depth (in): 5 ⅓<br>ght Distribution: Adjustable / Downlight<br>/eight (kg): 0.836<br>/eight (lbs): 1.84<br>xture Finish: SSR / BKV / CWI / CRY / HAB / UFT / ITA / RUA / FTG / MYG /<br>DD / PUS / FRO / FUP / KIA / POP / BLS / SPG / MEY / GOH / GUM / CHC /<br>OM / ABZ / JAG / OBR / MOS / ROR<br>xture Material: Aluminum Die Cast<br>ut-out Measurements: 130mm / 5 1/8"                                                 | Brand: Prolicht                            |      |
| ounting Location: Ceiling<br>ubcategory: Downlight<br>HYSICAL<br>hape: Round<br>iameter (mm): 139<br>iameter (in): 5 ½<br>eight (mm): 137<br>eight (in): 5 ½<br>eiling Thickness (mm): 10 / 12.5 / 15<br>eiling Thickness (mm): 10 / 12.5 / 15<br>eiling Thickness (in): 3/8 or 1/2 or 9/16<br>in. Recessing Depth (mm): 150<br>in. Recessing Depth (mm): 150<br>in. Recessing Depth (in): 5 ½<br>ght Distribution: Adjustable / Downlight<br>/eight (kg): 0.836<br>/eight (lbs): 1.84<br>xture Finish: SSR / BKV / CWI / CRY / HAB / UFT / ITA / RUA / FTG / MYG /<br>DD / PUS / FRO / FUP / KIA / POP / BLS / SPG / MEY / GOH / GUM / CHC /<br>OM / ABZ / JAG / OBR / MOS / ROR<br>xture Material: Aluminum Die Cast<br>ut-out Measurements: 130mm / 5 1/8"                                                                           | Division: Architectural                    |      |
| ubcategory: Downlight         HYSICAL         hape: Round         iameter (im): 139         iameter (in): 5 ½         eight (im): 137         eight (in): 5 ½         eiling Thickness (mm): 10 / 12.5 / 15         eiling Thickness (in): 3/8 or 1/2 or 9/16         in. Recessing Depth (mm): 150         in. Recessing Depth (in): 5 ½         ght Distribution: Adjustable / Downlight         /eight (kg): 0.836         /eight (lbs): 1.84         xture Finish: SSR / BKV / CWI / CRY / HAB / UFT / ITA / RUA / FTG / MYG / DD / PUS / FRO / FUP / KIA / POP / BLS / SPG / MEY / GOH / GUM / CHC / OM / ABZ / JAG / OBR / MOS / ROR         xture Material: Aluminum Die Cast         ut-out Measurements: 130mm / 5 1/8"                                                                                                        | Mounting Type: Recessed                    |      |
| HYSICAL<br>hape: Round<br>iameter (mm): 139<br>iameter (in): 5 ½<br>eight (in): 5 ½<br>eight (in): 5 ½<br>eiling Thickness (mm): 10 / 12.5 / 15<br>eiling Thickness (in): 3/8 or 1/2 or 9/16<br>in. Recessing Depth (mm): 150<br>in. Recessing Depth (in): 5 ½<br>ght Distribution: Adjustable / Downlight<br>/eight (kg): 0.836<br>/eight (lbs): 1.84<br>xture Finish: SSR / BKV / CWI / CRY / HAB / UFT / ITA / RUA / FTG / MYG /<br>DD / PUS / FRO / FUP / KIA / POP / BLS / SPG / MEY / GOH / GUM / CHC /<br>OM / ABZ / JAG / OBR / MOS / ROR<br>xture Material: Aluminum Die Cast<br>ut-out Measurements: 130mm / 5 1/8"                                                                                                                                                                                                           | Mounting Location: Ceiling                 |      |
| hape: Round<br>iameter (mm): 139<br>iameter (in): 5 <sup>1</sup> / <sub>2</sub><br>eight (mm): 137<br>eight (in): 5 <sup>3</sup> / <sub>8</sub><br>eiling Thickness (mm): 10 / 12.5 / 15<br>eiling Thickness (in): 3/8 or 1/2 or 9/16<br>in. Recessing Depth (mm): 150<br>in. Recessing Depth (in): 5 <sup>7</sup> / <sub>8</sub><br>ght Distribution: Adjustable / Downlight<br>/eight (kg): 0.836<br>/eight (lbs): 1.84<br>xture Finish: SSR / BKV / CWI / CRY / HAB / UFT / ITA / RUA / FTG / MYG /<br>DD / PUS / FRO / FUP / KIA / POP / BLS / SPG / MEY / GOH / GUM / CHC /<br>OM / ABZ / JAG / OBR / MOS / ROR<br>xture Material: Aluminum Die Cast<br>ut-out Measurements: 130mm / 5 1/8"                                                                                                                                        | Subcategory: Downlight                     |      |
| iameter (mm): 139<br>iameter (in): $5\frac{1}{2}$<br>eight (mm): 137<br>eight (in): $5\frac{3}{6}$<br>eiling Thickness (mm): 10 / 12.5 / 15<br>eiling Thickness (in): 3/8 or 1/2 or 9/16<br>in. Recessing Depth (mm): 150<br>in. Recessing Depth (in): $5\frac{7}{6}$<br>ght Distribution: Adjustable / Downlight<br>leight (kg): 0.836<br>leight (lbs): 1.84<br>xture Finish: SSR / BKV / CWI / CRY / HAB / UFT / ITA / RUA / FTG / MYG /<br>DD / PUS / FRO / FUP / KIA / POP / BLS / SPG / MEY / GOH / GUM / CHC /<br>OM / ABZ / JAG / OBR / MOS / ROR<br>xture Material: Aluminum Die Cast<br>ut-out Measurements: 130mm / 5 1/8"                                                                                                                                                                                                    | PHYSICAL                                   |      |
| iameter (in): $5\frac{1}{2}$<br>eight (mm): 137<br>eight (in): $5\frac{3}{6}$<br>eiling Thickness (mm): 10 / 12.5 / 15<br>eiling Thickness (in): 3/8 or 1/2 or 9/16<br>in. Recessing Depth (mm): 150<br>in. Recessing Depth (in): $5\frac{7}{6}$<br>ght Distribution: Adjustable / Downlight<br>leight (kg): 0.836<br>leight (lbs): 1.84<br>xture Finish: SSR / BKV / CWI / CRY / HAB / UFT / ITA / RUA / FTG / MYG /<br>DD / PUS / FRO / FUP / KIA / POP / BLS / SPG / MEY / GOH / GUM / CHC /<br>OM / ABZ / JAG / OBR / MOS / ROR<br>xture Material: Aluminum Die Cast<br>ut-out Measurements: 130mm / 5 1/8"                                                                                                                                                                                                                         | Shape: Round                               |      |
| eight (m): 137<br>eight (in): 5 $\frac{3}{8}$<br>eiling Thickness (m): 10 / 12.5 / 15<br>eiling Thickness (in): 3/8 or 1/2 or 9/16<br>in. Recessing Depth (mm): 150<br>in. Recessing Depth (in): 5 $\frac{7}{8}$<br>ght Distribution: Adjustable / Downlight<br>feight (kg): 0.836<br>feight (lbs): 1.84<br>xture Finish: SSR / BKV / CWI / CRY / HAB / UFT / ITA / RUA / FTG / MYG /<br>DD / PUS / FRO / FUP / KIA / POP / BLS / SPG / MEY / GOH / GUM / CHC /<br>OM / ABZ / JAG / OBR / MOS / ROR<br>xture Material: Aluminum Die Cast<br>ut-out Measurements: 130mm / 5 1/8"                                                                                                                                                                                                                                                         | Diameter (mm): 139                         |      |
| eight (in): 5 $\frac{3}{6}$<br>eiling Thickness (mm): 10 / 12.5 / 15<br>eiling Thickness (in): 3/8 or 1/2 or 9/16<br>in. Recessing Depth (mm): 150<br>in. Recessing Depth (in): 5 $\frac{7}{6}$<br>ght Distribution: Adjustable / Downlight<br>//eight (kg): 0.836<br>//eight (lbs): 1.84<br>xture Finish: SSR / BKV / CWI / CRY / HAB / UFT / ITA / RUA / FTG / MYG /<br>DD / PUS / FRO / FUP / KIA / POP / BLS / SPG / MEY / GOH / GUM / CHC /<br>OM / ABZ / JAG / OBR / MOS / ROR<br>xture Material: Aluminum Die Cast<br>ut-out Measurements: 130mm / 5 1/8"                                                                                                                                                                                                                                                                        | Diameter (in): 5 ½                         |      |
| eiling Thickness (mm): 10 / 12.5 / 15<br>eiling Thickness (in): 3/8 or 1/2 or 9/16<br>in. Recessing Depth (mm): 150<br>in. Recessing Depth (in): 5 $\frac{7}{8}$<br>ight Distribution: Adjustable / Downlight<br>leight (kg): 0.836<br>leight (lbs): 1.84<br>xture Finish: SSR / BKV / CWI / CRY / HAB / UFT / ITA / RUA / FTG / MYG /<br>DD / PUS / FRO / FUP / KIA / POP / BLS / SPG / MEY / GOH / GUM / CHC /<br>OM / ABZ / JAG / OBR / MOS / ROR<br>xture Material: Aluminum Die Cast<br>ut-out Measurements: 130mm / 5 1/8"                                                                                                                                                                                                                                                                                                        | Height (mm): 137                           |      |
| eiling Thickness (in): 3/8 or 1/2 or 9/16<br>in. Recessing Depth (mm): 150<br>in. Recessing Depth (in): 5 $\frac{7}{8}$<br>ght Distribution: Adjustable / Downlight<br>leight (kg): 0.836<br>leight (lbs): 1.84<br>xture Finish: SSR / BKV / CWI / CRY / HAB / UFT / ITA / RUA / FTG / MYG /<br>DD / PUS / FRO / FUP / KIA / POP / BLS / SPG / MEY / GOH / GUM / CHC /<br>OM / ABZ / JAG / OBR / MOS / ROR<br>xture Material: Aluminum Die Cast<br>ut-out Measurements: 130mm / 5 1/8"                                                                                                                                                                                                                                                                                                                                                  | Height (in): $5\frac{3}{8}$                |      |
| in. Recessing Depth (mm): 150<br>in. Recessing Depth (in): 5 $\frac{7}{8}$<br>ight Distribution: Adjustable / Downlight<br>(eight (kg): 0.836<br>(eight (lbs): 1.84<br>xture Finish: SSR / BKV / CWI / CRY / HAB / UFT / ITA / RUA / FTG / MYG /<br>DD / PUS / FRO / FUP / KIA / POP / BLS / SPG / MEY / GOH / GUM / CHC /<br>OM / ABZ / JAG / OBR / MOS / ROR<br>xture Material: Aluminum Die Cast<br>ut-out Measurements: 130mm / 5 1/8"                                                                                                                                                                                                                                                                                                                                                                                              | Ceiling Thickness (mm): 10 / 12.5 / 15     |      |
| in. Recessing Depth (in): 5 <sup>7</sup> / <sub>8</sub><br>ght Distribution: Adjustable / Downlight<br>/eight (kg): 0.836<br>/eight (lbs): 1.84<br>xture Finish: SSR / BKV / CWI / CRY / HAB / UFT / ITA / RUA / FTG / MYG /<br>DD / PUS / FRO / FUP / KIA / POP / BLS / SPG / MEY / GOH / GUM / CHC /<br>OM / ABZ / JAG / OBR / MOS / ROR<br>xture Material: Aluminum Die Cast<br>ut-out Measurements: 130mm / 5 1/8"                                                                                                                                                                                                                                                                                                                                                                                                                  | Ceiling Thickness (in): 3/8 or 1/2 or 9/16 |      |
| ght Distribution: Adjustable / Downlight<br>/eight (kg): 0.836<br>/eight (lbs): 1.84<br>xture Finish: SSR / BKV / CWI / CRY / HAB / UFT / ITA / RUA / FTG / MYG /<br>DD / PUS / FRO / FUP / KIA / POP / BLS / SPG / MEY / GOH / GUM / CHC /<br>OM / ABZ / JAG / OBR / MOS / ROR<br>xture Material: Aluminum Die Cast<br>ut-out Measurements: 130mm / 5 1/8"                                                                                                                                                                                                                                                                                                                                                                                                                                                                             | Min. Recessing Depth (mm): 150             |      |
| eight (kg): 0.836<br>/eight (lbs): 1.84<br>xture Finish: SSR / BKV / CWI / CRY / HAB / UFT / ITA / RUA / FTG / MYG /<br>DD / PUS / FRO / FUP / KIA / POP / BLS / SPG / MEY / GOH / GUM / CHC /<br>OM / ABZ / JAG / OBR / MOS / ROR<br>xture Material: Aluminum Die Cast<br>ut-out Measurements: 130mm / 5 1/8"                                                                                                                                                                                                                                                                                                                                                                                                                                                                                                                          | Min. Recessing Depth (in): $5\frac{7}{8}$  |      |
| eight (lbs): 1.84<br>xture Finish: SSR / BKV / CWI / CRY / HAB / UFT / ITA / RUA / FTG / MYG /<br>DD / PUS / FRO / FUP / KIA / POP / BLS / SPG / MEY / GOH / GUM / CHC /<br>OM / ABZ / JAG / OBR / MOS / ROR<br>xture Material: Aluminum Die Cast<br>ut-out Measurements: 130mm / 5 1/8"                                                                                                                                                                                                                                                                                                                                                                                                                                                                                                                                                | Light Distribution: Adjustable / Downlight |      |
| xture Finish: SSR / BKV / CWI / CRY / HAB / UFT / ITA / RUA / FTG / MYG /<br>DD / PUS / FRO / FUP / KIA / POP / BLS / SPG / MEY / GOH / GUM / CHC /<br>OM / ABZ / JAG / OBR / MOS / ROR<br>xture Material: Aluminum Die Cast<br>ut-out Measurements: 130mm / 5 1/8"                                                                                                                                                                                                                                                                                                                                                                                                                                                                                                                                                                     | Weight (kg): 0.836                         |      |
| DD / PUS / FRO / FUP / KIA / POP / BLS / SPG / MEY / GOH / GUM / CHC /<br>OM / ABZ / JAG / OBR / MOS / ROR<br>xture Material: Aluminum Die Cast<br>ut-out Measurements: 130mm / 5 1/8"                                                                                                                                                                                                                                                                                                                                                                                                                                                                                                                                                                                                                                                  | Weight (lbs): 1.84                         |      |
| OM / ABZ / JAG / OBR / MOS / ROR<br>xture Material: Aluminum Die Cast<br>ut-out Measurements: 130mm / 5 1/8"                                                                                                                                                                                                                                                                                                                                                                                                                                                                                                                                                                                                                                                                                                                            |                                            |      |
| xture Material: Aluminum Die Cast<br>ut-out Measurements: 130mm / 5 1/8"                                                                                                                                                                                                                                                                                                                                                                                                                                                                                                                                                                                                                                                                                                                                                                |                                            | HC / |
| ut-out Measurements: 130mm / 5 1/8"                                                                                                                                                                                                                                                                                                                                                                                                                                                                                                                                                                                                                                                                                                                                                                                                     |                                            |      |
| , ,                                                                                                                                                                                                                                                                                                                                                                                                                                                                                                                                                                                                                                                                                                                                                                                                                                     |                                            |      |
| LECTRICAL                                                                                                                                                                                                                                                                                                                                                                                                                                                                                                                                                                                                                                                                                                                                                                                                                               | Cut-out measurements: 130mm / 5 1/8"       |      |
|                                                                                                                                                                                                                                                                                                                                                                                                                                                                                                                                                                                                                                                                                                                                                                                                                                         | ELECTRICAL                                 |      |