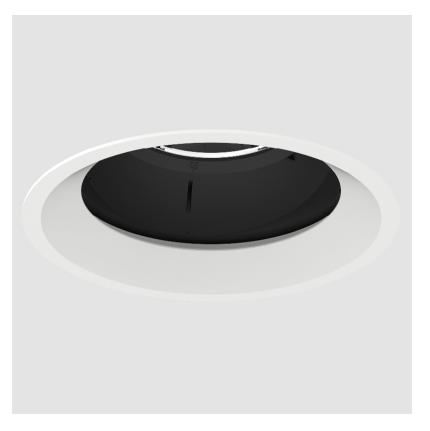

### **BIONIQ ROUND DEEP RECESSED**

### GENERAL

| Series: Bioniq                                                      |         |
|---------------------------------------------------------------------|---------|
| Subseries: Bioniq Round Deep                                        |         |
| Brand: Prolicht                                                     |         |
| Division: Architectural                                             |         |
| Mounting Type: Recessed                                             |         |
| Mounting Location: Ceiling                                          |         |
| Subcategory: Downlight                                              |         |
| PHYSICAL                                                            |         |
| Shape: Round                                                        |         |
| Diameter (mm): 139                                                  |         |
| Diameter (in): 5 <sup>1</sup> / <sub>2</sub>                        |         |
| Height (mm): 151                                                    |         |
| Height (in): 5 <sup>15</sup> / <sub>16</sub>                        |         |
| Ceiling Thickness (mm): 10 / 12.5 / 15                              |         |
| Ceiling Thickness (in): 3/8 or 1/2 or 9/16                          |         |
| Min. Recessing Depth (mm): 170                                      |         |
| Min. Recessing Depth (in): 6 <sup>11</sup> / <sub>16</sub>          |         |
| Light Distribution: Downlight                                       |         |
| Weight (kg): 0.926                                                  |         |
| Weight (lbs): 2.04                                                  |         |
| Fixture Finish: SSR / BKV / CWI / CRY / HAB / UFT / ITA / RUA / FTG |         |
| LOD / PUS / FRO / FUP / KIA / POP / BLS / SPG / MEY / GOH / GUM ,   | / CHC / |
| COM / ABZ / JAG / OBR / MOS / ROR                                   |         |
| Fixture Material: Aluminum Die Cast                                 |         |
| Cut-out Measurements: 130mm / 5 1/8"                                |         |
| ELECTRICAL                                                          |         |
|                                                                     |         |