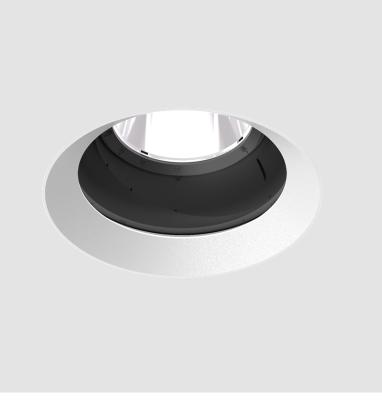

### **BIONIQ ROUND ADJUSTABLE TRIMLESS**

#### GENERAL Series: Bio

| GENERAL                                                                     |
|-----------------------------------------------------------------------------|
| Series: Bioniq                                                              |
| Subseries: Bioniq Round Adjustable                                          |
| Brand: Prolicht                                                             |
| Division: Architectural                                                     |
| Mounting Type: Trimless                                                     |
| Mounting Location: Ceiling                                                  |
| Subcategory: Downlight                                                      |
| PHYSICAL                                                                    |
| Shape: Round                                                                |
| Diameter (mm): 136                                                          |
| Diameter (in): 5 <sup>3</sup> / <sub>8</sub>                                |
| Height (mm): 136                                                            |
| Height (in): $5\frac{3}{8}$                                                 |
| Ceiling Thickness (mm): 10 / 12.5 / 15 / 25                                 |
| Ceiling Thickness (in): 3/8 or 1/2 or 9/16 or 1                             |
| Min. Recessing Depth (mm): 150                                              |
| Min. Recessing Depth (in): $5\frac{7}{8}$                                   |
| Light Distribution: Adjustable / Downlight                                  |
| Weight (kg): 1.024                                                          |
| Weight (lbs): 2.25                                                          |
| Fixture Finish: SSR / BKV / CWI / CRY / HAB / UFT / ITA / RUA / FTG / MYG / |
| LOD / PUS / FRO / FUP / KIA / POP / BLS / SPG / MEY / GOH / GUM / CHC /     |
| COM / ABZ / JAG / OBR / MOS / ROR                                           |
| Fixture Material: Aluminum Die Cast                                         |
| Cut-out Measurements: 2 140mm / 5 1/2"                                      |
| Upon Request: Unique Ceiling Thickness                                      |
| ELECTRICAL                                                                  |
| Lamp Type: LED (Zhaga Standard)                                             |
| Input Wattage (W): 28.6                                                     |
| Total Output Wattage (W): 26.4                                              |
| Dimming: Tri-Mode (Non-Dimming and Phase Dimming (120Vac only)              |
| and 0-10V Dimming)                                                          |
| Driver Included: No                                                         |
| Driver Location: Recessed Housing                                           |
| Driver Type: Constant Current - Universal                                   |
| Driver Class: Class 2                                                       |
| Housing: See components                                                     |
| Input Voltage (V): 120 - 277                                                |
| Constant Current (MA): 700                                                  |
| LED                                                                         |
| Number of LEDg 1                                                            |