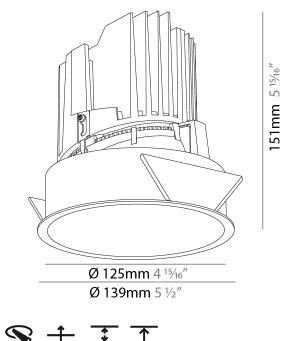

### **BIONIQ ROUND DEEP TRIMLESS**

### GENERAL

| Series: Bioniq                                                                                                                                                                                                                                                                                                                             |
|--------------------------------------------------------------------------------------------------------------------------------------------------------------------------------------------------------------------------------------------------------------------------------------------------------------------------------------------|
| Subseries: Bioniq Round Deep                                                                                                                                                                                                                                                                                                               |
| Brand: Prolicht                                                                                                                                                                                                                                                                                                                            |
| Division: Architectural                                                                                                                                                                                                                                                                                                                    |
| Mounting Type: Trimless                                                                                                                                                                                                                                                                                                                    |
| Mounting Location: Ceiling                                                                                                                                                                                                                                                                                                                 |
| Subcategory: Downlight                                                                                                                                                                                                                                                                                                                     |
| PHYSICAL                                                                                                                                                                                                                                                                                                                                   |
| Shape: Round                                                                                                                                                                                                                                                                                                                               |
| Diameter (mm): 136                                                                                                                                                                                                                                                                                                                         |
| Diameter (in): 5 ⅔                                                                                                                                                                                                                                                                                                                         |
| Height (mm): 151                                                                                                                                                                                                                                                                                                                           |
| Height (in): 5 <sup>15</sup> / <sub>16</sub>                                                                                                                                                                                                                                                                                               |
| Ceiling Thickness (mm): 10 / 12.5 / 15 / 25                                                                                                                                                                                                                                                                                                |
| Ceiling Thickness (in): 3/8 or 1/2 or 9/16 or 1                                                                                                                                                                                                                                                                                            |
| Min. Recessing Depth (mm): 170                                                                                                                                                                                                                                                                                                             |
| Min. Recessing Depth (in): 6 <sup>11</sup> / <sub>16</sub>                                                                                                                                                                                                                                                                                 |
| Light Distribution: Downlight                                                                                                                                                                                                                                                                                                              |
| Weight (kg): 1.078                                                                                                                                                                                                                                                                                                                         |
| Weight (lbs): 2.37                                                                                                                                                                                                                                                                                                                         |
| Fixture Finish: SSR / BKV / CWI / CRY / HAB / UFT / ITA / RUA / FTG / MYG /                                                                                                                                                                                                                                                                |
| LOD / PUS / FRO / FUP / KIA / POP / BLS / SPG / MEY / GOH / GUM / CHC /                                                                                                                                                                                                                                                                    |
| COM / ABZ / JAG / OBR / MOS / ROR<br>Fixture Material: Aluminum Die Cast                                                                                                                                                                                                                                                                   |
| Cut-out Measurements: 🛛 140mm / 5 1/2"                                                                                                                                                                                                                                                                                                     |
| Upon Request: Unique Ceiling Thickness                                                                                                                                                                                                                                                                                                     |
| · · · · · · · · · · · · · · · · · · ·                                                                                                                                                                                                                                                                                                      |
| ELECTRICAL                                                                                                                                                                                                                                                                                                                                 |
| Lamp Type: LED (Zhaga Standard)                                                                                                                                                                                                                                                                                                            |
| Input Wattage (W): 28                                                                                                                                                                                                                                                                                                                      |
|                                                                                                                                                                                                                                                                                                                                            |
| Total Output Wattage (W): 26.4                                                                                                                                                                                                                                                                                                             |
| Total Output Wattage (W): 26.4<br>Dimming: Tri-Mode (Non-Dimming and Phase Dimming (120Vac only)                                                                                                                                                                                                                                           |
| Total Output Wattage (W): 26.4<br>Dimming: Tri-Mode (Non-Dimming and Phase Dimming (120Vac only)<br>and 0-10V Dimming)                                                                                                                                                                                                                     |
| Total Output Wattage (W): 26.4<br>Dimming: Tri-Mode (Non-Dimming and Phase Dimming (120Vac only)<br>and 0-10V Dimming)<br>Driver Included: No                                                                                                                                                                                              |
| Total Output Wattage (W): 26.4<br>Dimming: Tri-Mode (Non-Dimming and Phase Dimming (120Vac only)<br>and 0-10V Dimming)<br>Driver Included: No<br>Driver Location: Recessed Housing                                                                                                                                                         |
| Total Output Wattage (W): 26.4         Dimming: Tri-Mode (Non-Dimming and Phase Dimming (120Vac only) and 0-10V Dimming)         Driver Included: No         Driver Location: Recessed Housing         Driver Type: Constant Current - Universal                                                                                           |
| Total Output Wattage (W): 26.4         Dimming: Tri-Mode (Non-Dimming and Phase Dimming (120Vac only) and 0-10V Dimming)         Driver Included: No         Driver Included: No         Driver Location: Recessed Housing         Driver Type: Constant Current - Universal         Driver Class: Class 2                                 |
| Total Output Wattage (W): 26.4         Dimming: Tri-Mode (Non-Dimming and Phase Dimming (120Vac only) and 0-10V Dimming)         Driver Included: No         Driver Included: No         Driver Location: Recessed Housing         Driver Type: Constant Current - Universal         Driver Class: Class 2         Housing: See components |
| Total Output Wattage (W): 26.4         Dimming: Tri-Mode (Non-Dimming and Phase Dimming (120Vac only) and 0-10V Dimming)         Driver Included: No         Driver Included: No         Driver Location: Recessed Housing         Driver Type: Constant Current - Universal         Driver Class: Class 2                                 |