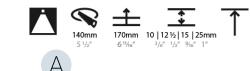

### GENERAL

| Series: Bioniq                                                                                                                                                                                                                                                                                                                             |
|--------------------------------------------------------------------------------------------------------------------------------------------------------------------------------------------------------------------------------------------------------------------------------------------------------------------------------------------|
| Subseries: Bioniq Round Deep                                                                                                                                                                                                                                                                                                               |
| Brand: Prolicht                                                                                                                                                                                                                                                                                                                            |
| Division: Architectural                                                                                                                                                                                                                                                                                                                    |
| Mounting Type: Trimless                                                                                                                                                                                                                                                                                                                    |
| Mounting Location: Ceiling                                                                                                                                                                                                                                                                                                                 |
| Subcategory: Downlight                                                                                                                                                                                                                                                                                                                     |
| PHYSICAL                                                                                                                                                                                                                                                                                                                                   |
| Shape: Round                                                                                                                                                                                                                                                                                                                               |
| Diameter (mm): 136                                                                                                                                                                                                                                                                                                                         |
| Diameter (in): 5 ⅔                                                                                                                                                                                                                                                                                                                         |
| Height (mm): 151                                                                                                                                                                                                                                                                                                                           |
| Height (in): 5 <sup>15</sup> / <sub>16</sub>                                                                                                                                                                                                                                                                                               |
| Ceiling Thickness (mm): 10 / 12.5 / 15 / 25                                                                                                                                                                                                                                                                                                |
| Ceiling Thickness (in): 3/8 or 1/2 or 9/16 or 1                                                                                                                                                                                                                                                                                            |
| Min. Recessing Depth (mm): 170                                                                                                                                                                                                                                                                                                             |
| Min. Recessing Depth (in): 6 <sup>11</sup> / <sub>16</sub>                                                                                                                                                                                                                                                                                 |
| Light Distribution: Downlight                                                                                                                                                                                                                                                                                                              |
| Weight (kg): 1.078                                                                                                                                                                                                                                                                                                                         |
| Weight (lbs): 2.37                                                                                                                                                                                                                                                                                                                         |
| Fixture Finish: SSR / BKV / CWI / CRY / HAB / UFT / ITA / RUA / FTG / MYG /                                                                                                                                                                                                                                                                |
| LOD / PUS / FRO / FUP / KIA / POP / BLS / SPG / MEY / GOH / GUM / CHC /                                                                                                                                                                                                                                                                    |
| COM / ABZ / JAG / OBR / MOS / ROR<br>Fixture Material: Aluminum Die Cast                                                                                                                                                                                                                                                                   |
| Cut-out Measurements: 🛛 140mm / 5 1/2"                                                                                                                                                                                                                                                                                                     |
| Upon Request: Unique Ceiling Thickness                                                                                                                                                                                                                                                                                                     |
| · · · · · · · · · · · · · · · · · · ·                                                                                                                                                                                                                                                                                                      |
| ELECTRICAL                                                                                                                                                                                                                                                                                                                                 |
| Lamp Type: LED (Zhaga Standard)                                                                                                                                                                                                                                                                                                            |
| Input Wattage (W): 28                                                                                                                                                                                                                                                                                                                      |
|                                                                                                                                                                                                                                                                                                                                            |
| Total Output Wattage (W): 26.4                                                                                                                                                                                                                                                                                                             |
| Total Output Wattage (W): 26.4<br>Dimming: Tri-Mode (Non-Dimming and Phase Dimming (120Vac only)                                                                                                                                                                                                                                           |
| Total Output Wattage (W): 26.4<br>Dimming: Tri-Mode (Non-Dimming and Phase Dimming (120Vac only)<br>and 0-10V Dimming)                                                                                                                                                                                                                     |
| Total Output Wattage (W): 26.4<br>Dimming: Tri-Mode (Non-Dimming and Phase Dimming (120Vac only)<br>and 0-10V Dimming)<br>Driver Included: No                                                                                                                                                                                              |
| Total Output Wattage (W): 26.4<br>Dimming: Tri-Mode (Non-Dimming and Phase Dimming (120Vac only)<br>and 0-10V Dimming)<br>Driver Included: No<br>Driver Location: Recessed Housing                                                                                                                                                         |
| Total Output Wattage (W): 26.4         Dimming: Tri-Mode (Non-Dimming and Phase Dimming (120Vac only) and 0-10V Dimming)         Driver Included: No         Driver Location: Recessed Housing         Driver Type: Constant Current - Universal                                                                                           |
| Total Output Wattage (W): 26.4         Dimming: Tri-Mode (Non-Dimming and Phase Dimming (120Vac only) and 0-10V Dimming)         Driver Included: No         Driver Included: No         Driver Location: Recessed Housing         Driver Type: Constant Current - Universal         Driver Class: Class 2                                 |
| Total Output Wattage (W): 26.4         Dimming: Tri-Mode (Non-Dimming and Phase Dimming (120Vac only) and 0-10V Dimming)         Driver Included: No         Driver Included: No         Driver Location: Recessed Housing         Driver Type: Constant Current - Universal         Driver Class: Class 2         Housing: See components |
| Total Output Wattage (W): 26.4         Dimming: Tri-Mode (Non-Dimming and Phase Dimming (120Vac only) and 0-10V Dimming)         Driver Included: No         Driver Included: No         Driver Location: Recessed Housing         Driver Type: Constant Current - Universal         Driver Class: Class 2                                 |